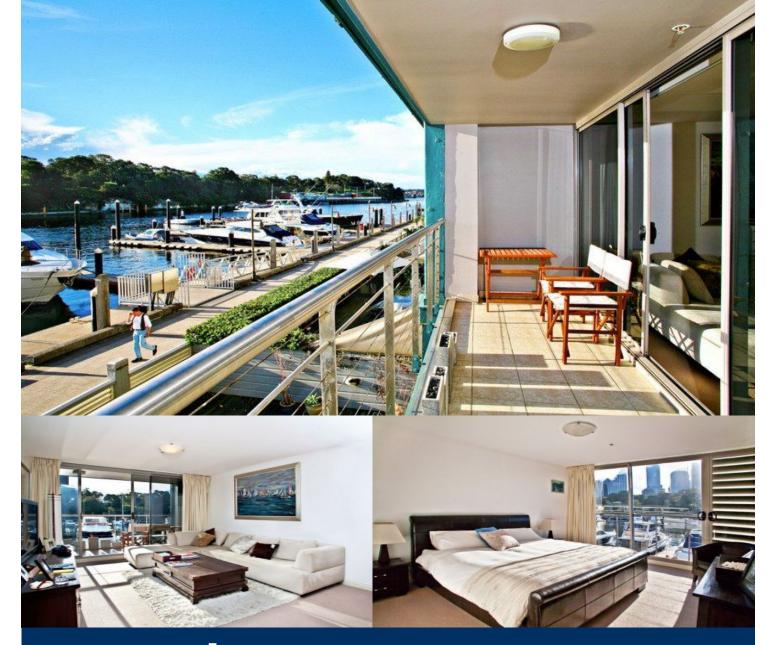

morton.

Woolloomooloo 213/6 Cowper Wharf Roadway

Exceptionally large city facing second floor apartment with balcony located in The Finger Wharf. Huge open plan living area opens onto large balcony with the water and city as your backdrop. Floor to ceiling doors and windows brings in the harbour and allows natural light and the sea breeze.

- Kitchen with granite benchtops, fridge and gas cooktop
- Spacious combined lounge/dining area opens to balcony
- Master bedroom with walk through robe and ensuite
- Second bedroom with built-in robe
- Good sized third bedroom or study
- Well appointed bathrooms
- Reverse cycle air conditioning
- On site 24 hour security
- One secure wharf parking space
- Use of pool and gym with membership from Blue Hotel