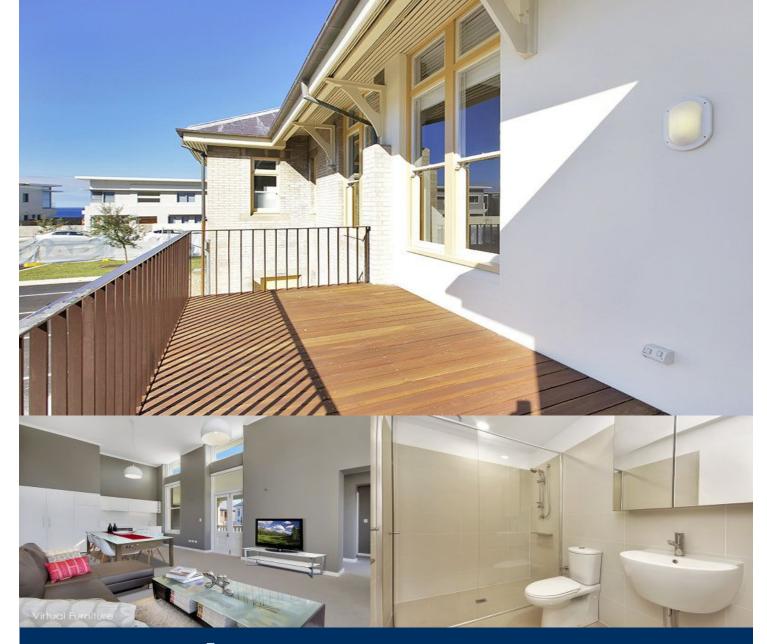

# morton

Located just 20 minutes from Sydney CBD and just ten minutes walk from Little Bay Beach, East Village comprises a unique collection of superbly restored landmark heritage buildings. We are pleased to offer this brand new one bedroom single storey apartment featuring elegant stylish space, soaring four metre high ceilings and modern features

- Stylish designer kitchen and bathroom
- Large open plan lounge, dining and kitchen
- Grand windows maximise light and airflow
- Built in robes and internal laundry
- Brand new washer/dryer, refrigerator and dishwasher
- Quality woollen carpets and stylish tiles throughout
- Car space and huge basement storage
- Private wooden deck balcony
- 56sqm internal space, 24sqm external space, 11sqm storage