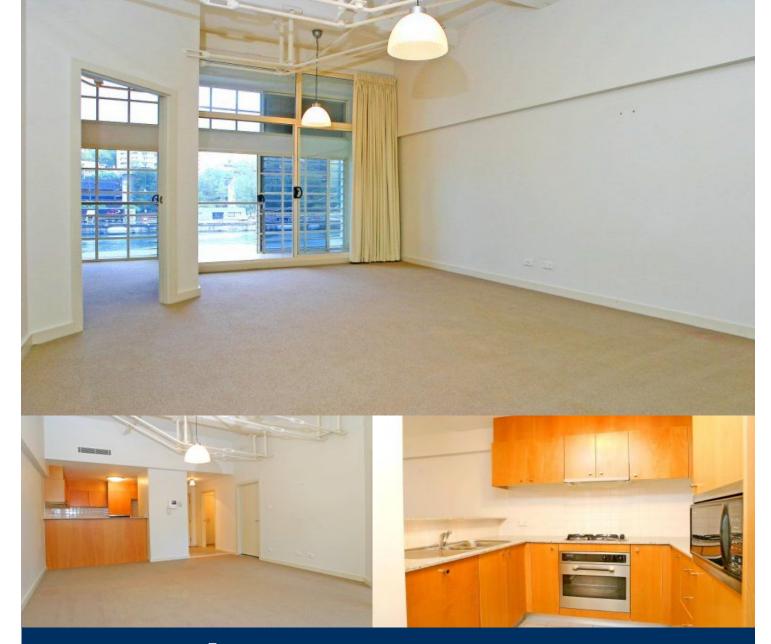

## morton.

Located at the northern end of the prestigous Finger Wharf this beautiful east facing one bedroom apartment is the perfect blend of peace and privacy.

- High ceilings with natural wharf beams

- Kitchen with granite bench tops, gas cooktop and dishwasher
- Cleverly designed bathroom, dual access
- Internal laundry with dryer
- Built-in wardrobes in bedroom
- Reverse cycle air conditioning
- 24 hour onsite security

Optional Extras - use of indoor pool & gym, and additional parking spaces available.