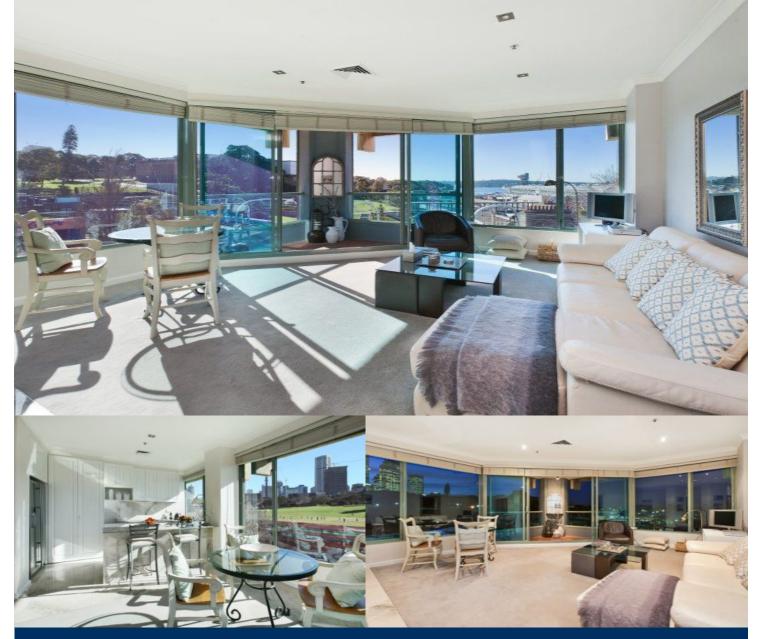

morton.

WOOLLOOMOOLOO 402/22 Sir John Young Ci

ш\_

Immaculately presented two bedroom, two bathroom furnished apartment located on the North Western corner, with panoramic 180 degree views spanning from St Mary's Cathedral, the Domain and city, Art Gallery and Woolloomooloo Bay and Potts Point. The views are especially spectacular at night!

Double doors open from lounge to small balcony/French style patio area which receives bright full sun all year round due to its position. The kitchen has limestone tiles on floor and walls, and granite bench tops; double door fridge/freezer with water cooler and ice maker; Smeg cook top and oven, Bosch dishwasher; and ample cupboard-space.

- Ducted air-conditioning throughout with fans in both bedrooms
- High quality furnishings throughout, from leather lounges, to stone tiles
- Access to Gym, Spa and Sauna, and roof-top with water views