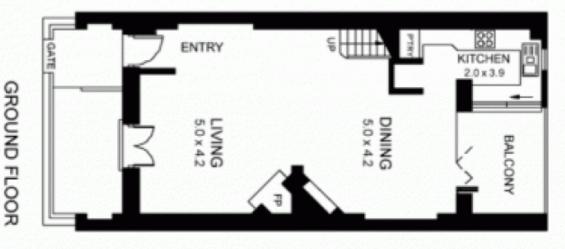

## Morton

info@morton.com.au

PLANS ARE DILY RIDICATIVE OF LAYOUT, DIMENSIONS ARE APPROXIMATE. PREPARED BY GILESWALE PTY LTD. 0412 863 888

STORAGE

SECOND FLOOR

BED 2 3.3 x 4.2 ROBE

ENS

WALK-IN ROBE