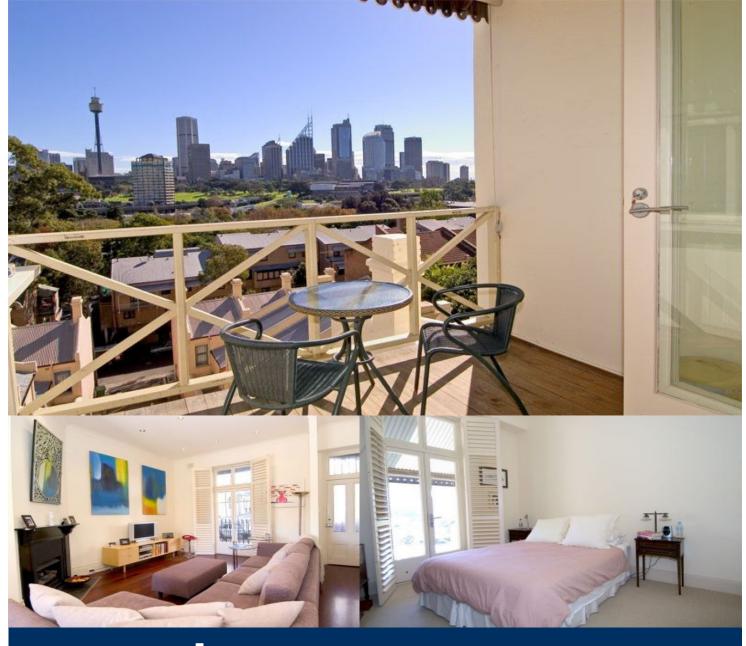

morton.

POTTS POINT 133 Victoria Street

Located on tree lined Victoria Street this three bedroom three storey terrace has under gone an amazing renovation which blends period features with contemporary finishes.

- Lounge/dining with high ceilings and polished timber floors
- Open doors to balcony with expansive 180 degree city views
- Kitchen with granite bench top and stainless steel appliances
- Second level with two spacious bedrooms with built-in wardrobes
- Both bedrooms have access to balconies
- Second bedroom has a large ensuite, separate bathtub & shower  $\,$
- Master bedroom occupies 3rd level with an ensuite & walk-in robe
- Air conditioning
- Excellent storage & security