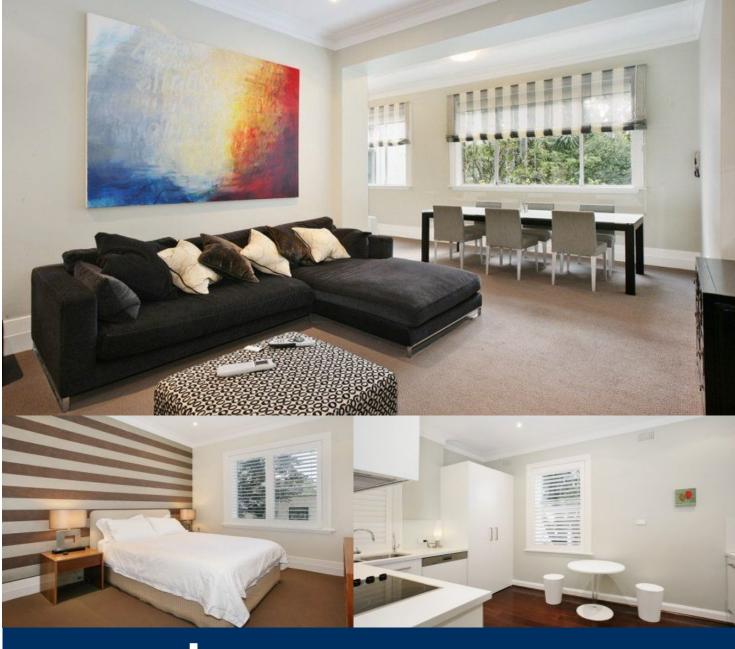

morton.

**DARLING POINT** 7G/121 Darling Point Road

An exclusive peninsula stylish apartment is well located in the majestic 'Yarranbee' building. Beautifully presented and unlike many others the main features include privacy, style and space promising a great lifestyle. Located in a small block of 13 apartments this apartment has a leafy outlook and abundant natural light.

### Features include:

- Grand styled entry
- Storage space
- Internal laundry
- High ceilings throughout
- Secure building with intercom
- Spacious L-shaped lounge/dining room
- Modern bathroom with seperate bath and shower
- Second toilet
- Two spacious bedrooms, master bedroom includes build-ins
- Ultra modern kitchen with Miele dishwasher, electric cooktop and loads of cupboard space
- Study with built-in desk and storage space can also be used