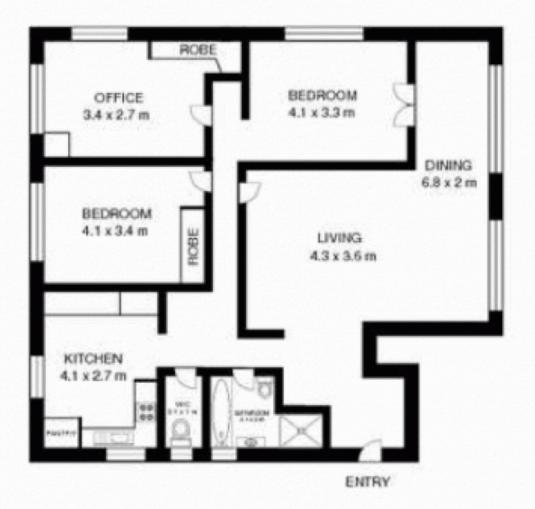

### Features include:

- Grand styled entry
- Storage space
- Internal laundry
- High ceilings throughout
- Secure building with intercom
- Spacious L-shaped lounge/dining room
- Modern bathroom with seperate bath and shower
- Second toilet
- Two spacious bedrooms, master bedroom includes build-ins
- Ultra modern kitchen with Miele dishwasher, electric cooktop and loads of cupboard space
- Study with built-in desk and storage space can also be used

# 7G/121 Darling Point Road, DARLING POINT

The Book plants inferded as a gaide only Lapout denseration are approximate only the representation or earliest or carry material and according to a present of the contraction of any particular and present are given or interded Any particular sintermation should be your tengeness.