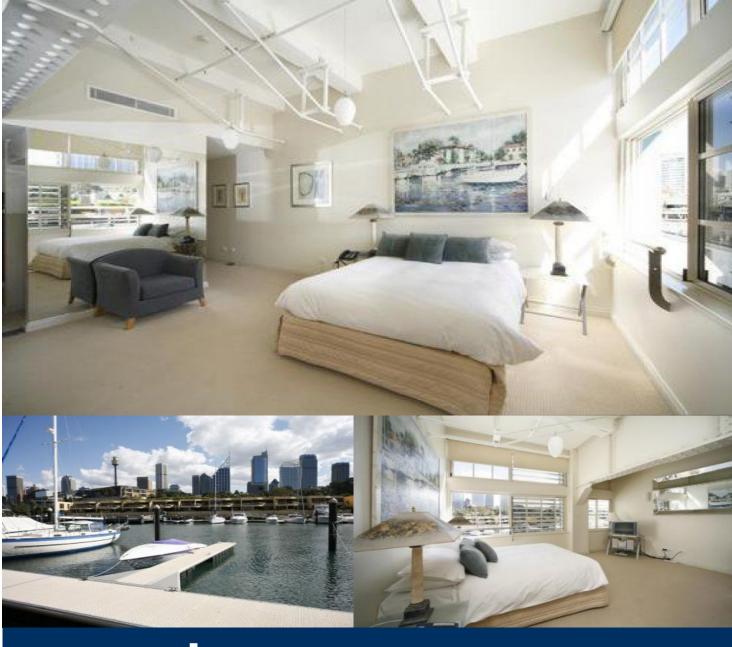

morton.

Woolloomooloo 364/6 Cowper Wharf Roadway

One of the best studio apartments located in the Woolloomooloo Finger Wharf. Featuring the widest frontage giving you the best possible view, this is also located on the city side of the Heritage level boasting 12ft ceilings.

- Galley style kitchen with granite bench tops and gas cooktop
- Reverse cycle air conditioning
- Internal laundry
- 24 hour on-site security