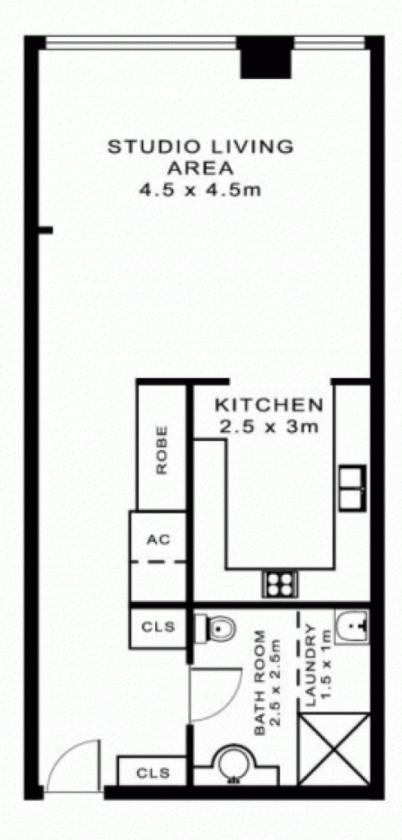

## 364/6 Cowper Wharf Rd, WOOLLOOMOOLOO

\* note all measurements are approximate only. Plan is provided only as an indication of layout.