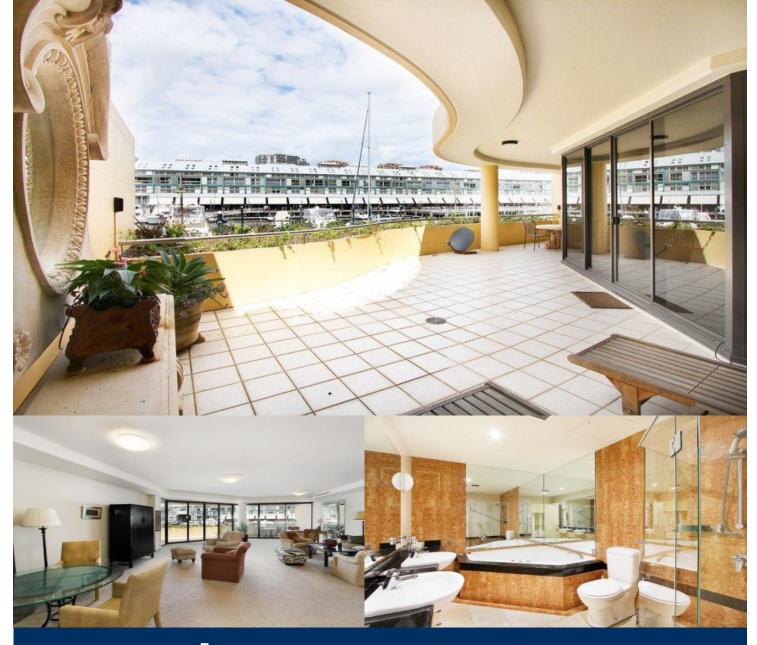

## morton.

WOOLLOOMOOLOO WOOLLOOMOOLOO

Located in Woolloomooloo's "Wharf Terraces" this grand three bedroom with library/ study apartment is a rare find. Offering peaceful surroundings, high quality furnishings throughout & gorgeous views.

This luxurious apartment boasts an enormous open plan lounge/dining room, kitchen with granite benches, & a entertainers' terrace with expansive water views. Floor to ceiling glass sliding doors allow for seamless indoor/outdoor living and ensure tranquil water views are captured from living and oversized main bedroom. The master bedroom has a WIR leading into the ensuite with spa and separate shower. Both the 2nd & 3rd bedrooms have built-in wardrobes with garden views.

The apartment has its own security system as well as 24hr onsite building security/ concierge. Two secured car spaces, as well as visitor parking within the complex to help make entertaining a breeze.