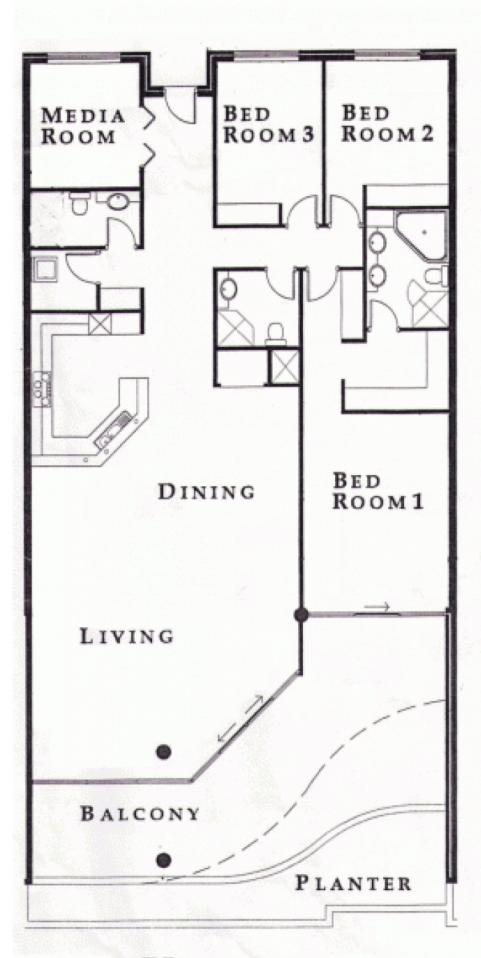

## morton.

WOOLLOOMOOLOO WOOLLOOMOOLOO

Located in Woolloomooloo's "Wharf Terraces" this grand three bedroom with library/ study apartment is a rare find. Offering peaceful surroundings, high quality furnishings throughout & gorgeous views.

This luxurious apartment boasts an enormous open plan lounge/dining room, kitchen with granite benches, & a entertainers' terrace with expansive water views. Floor to ceiling glass sliding doors allow for seamless indoor/outdoor living and ensure tranquil water views are captured from living and oversized main bedroom. The master bedroom has a WIR leading into the ensuite with spa and separate shower. Both the 2nd & 3rd bedrooms have built-in wardrobes with garden views.