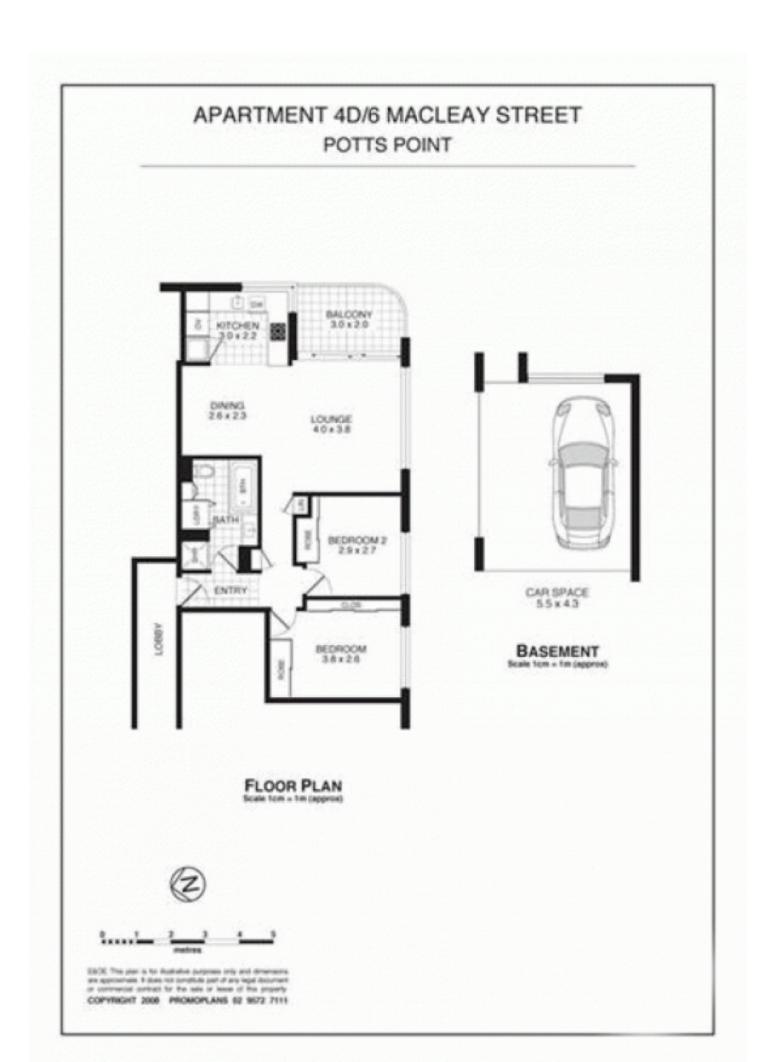

Cleverly redesigned for sleek modern living, the spacious layout features large areas of glass and liberal use of mirrors. Rejoice in this quiet privacy and trendy location.

Features include:

- Open plan living and dining
- East facing balcony
- Glamorous granite kitchen
- Integrated fridge and dishwasher
- Built in wine fridge
- Microwave and espresso machine
- Bathroom with frameless glass showerscreen
- Bathtub
- Internal laundry

## POTTS POINT 4D/6 Macleay Street