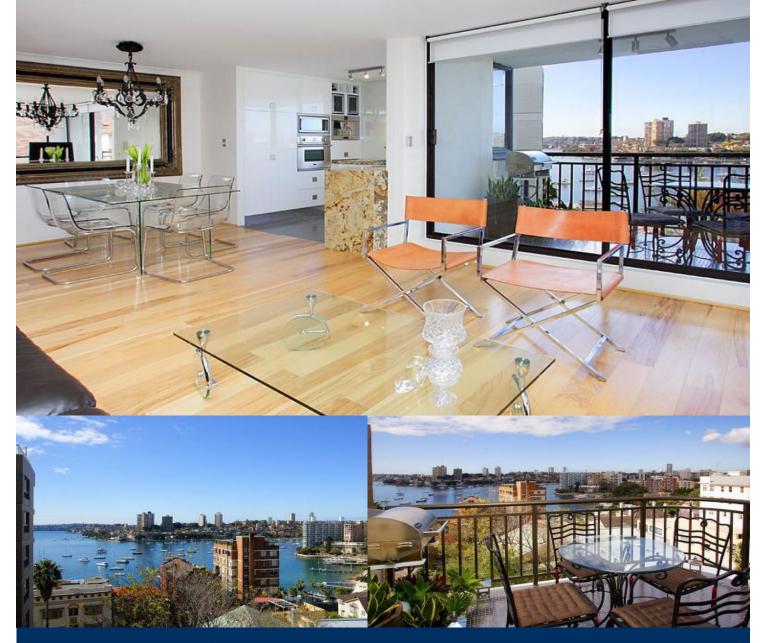

## morton.

Set well back from the Parisian inspired streetscape, this cosmopolitan chic apartment is filled with north east light and intimate views of bobbing boats, glittering blue waters and the harbour foreshore.

Cleverly redesigned for sleek modern living, the spacious layout features large areas of glass and liberal use of mirrors. Rejoice in this quiet privacy and trendy location.

Features include:

- Open plan living and dining
- East facing balcony
- Glamorous granite kitchen
- Integrated fridge and dishwasher
- Built in wine fridge
- Microwave and espresso machine
- Bathroom with frameless glass showerscreen
- Bathtub
- Internal laundry