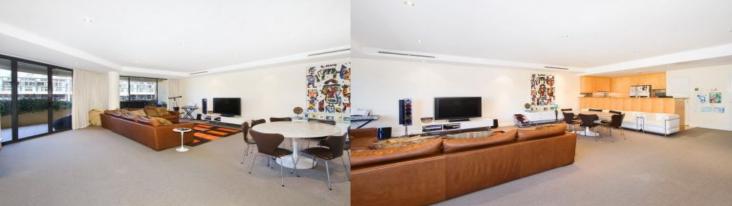

# morton.

WOOLLOOMOOLOO 10 Lincoln Crescent

Spacious unfurnished 3 bedroom plus study apartment spanning over 270sqm.

Experience absolute luxury with sprawling open living areas flowing effortlessly through to wrap around terrace which overlooks the peaceful marina berth and heritage listed Woolloomooloo Wharf.

With all the finest finishes a property of this calibre should include, you'll enjoy generous walk in robe in main bedroom, 3 large marble bathrooms with spa bath in ensuite and frameless glass shower screens, complete kitchen with finest appliances and finishes. Ample storage plus complete privacy and seperation for bedrooms.