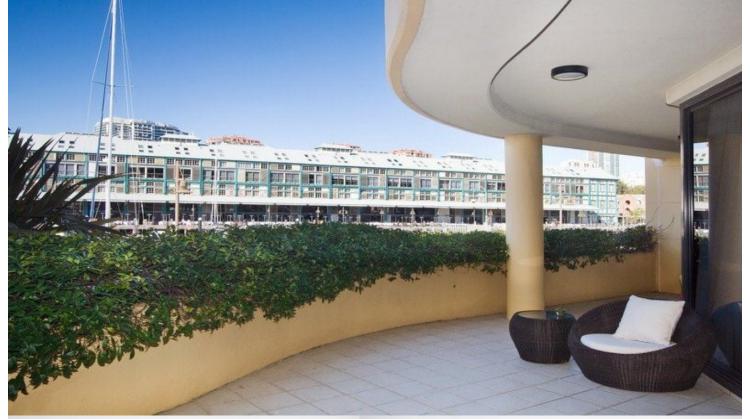

# morton.

WOOLLOOMOOLOO 10 Lincoln Crescent

Spacious unfurnished 3 bedroom plus study apartment spanning over 270sqm.

Experience absolute luxury with sprawling open living areas flowing effortlessly through to wrap around terrace which overlooks the peaceful marina berth and heritage listed Woolloomooloo Wharf.

Floor to ceiling glass sliding doors allow for seamless indoor/outdoor living and ensure tranquil water views are captured from living and oversized main bedroom.

Secure complex comprising of 34 waterfront terraces. Concierge, video security and onsite parking. Beautifully maintained gardens in complex.