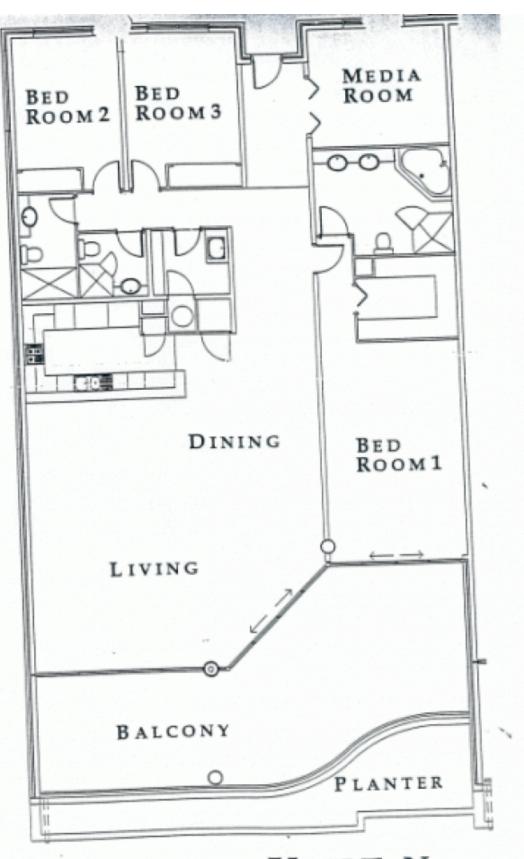

# morton.

WOOLLOOMOOLOO 10 Lincoln Crescent

Spacious unfurnished 3 bedroom plus study apartment spanning over 270sqm.

Experience absolute luxury with sprawling open living areas flowing effortlessly through to wrap around terrace which overlooks the peaceful marina berth and heritage listed Woolloomooloo Wharf.

With all the finest finishes a property of this calibre should include, you'll enjoy generous walk in robe in main bedroom, 3 large marble bathrooms with spa bath in ensuite and frameless glass shower screens, complete kitchen with finest appliances and finishes. Ample storage plus complete privacy and seperation for bedrooms.