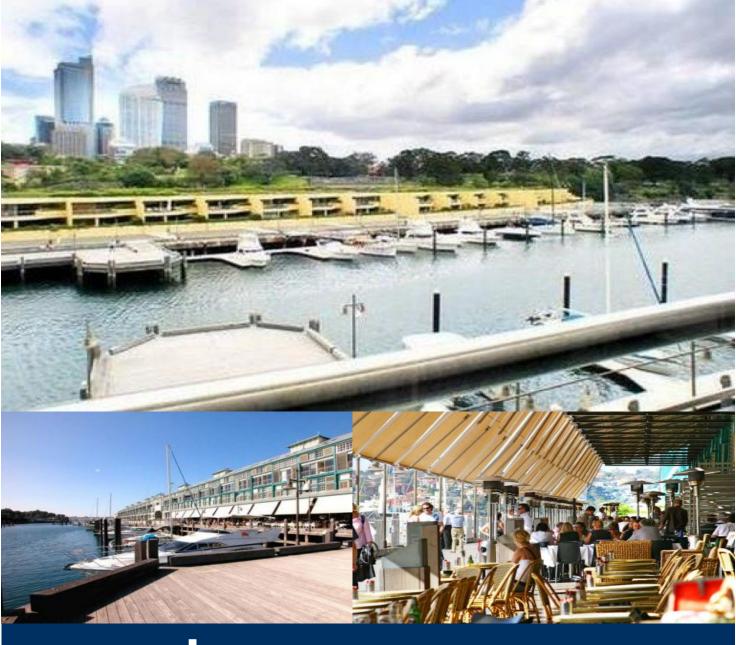

morton.

WOOLLOOMOOLOO 570/6 Cowper Wharf Roa

This very handy unfurnished wharf loft is located in a prime position on level 5 to enjoy elevated views of the CBD, Botanical Gardens and sparkling marina. The long living area is expanded with towering ceilings, skylights and wall-to-wall windows that capture the raved about views.

On the upper level the master suite extends over the living area. The generous loft level is fitted with built-in wardrobes as well as a private ensuite. Positioned in the very popular Woolloomooloo Wharf moments from all Sydney has to offer.