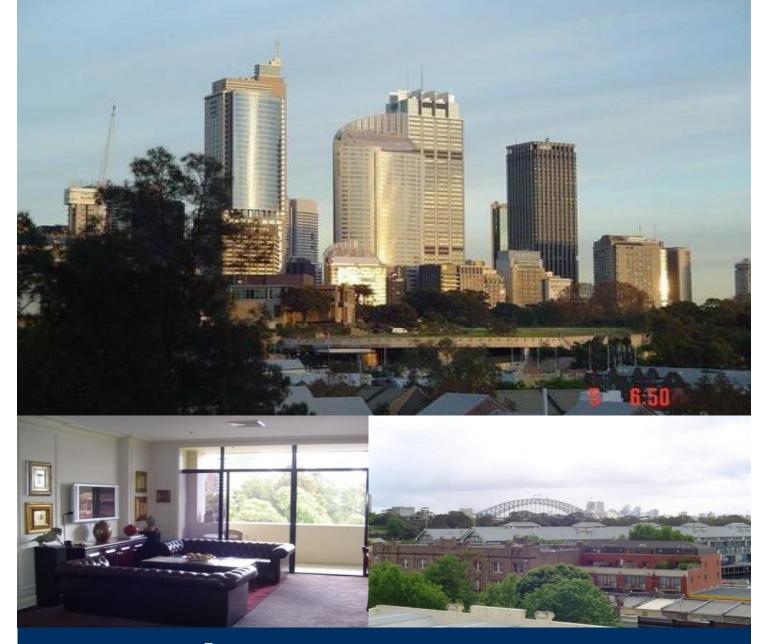

# morton.

Located on a tree lined street & within a short walk to the city & Botanical Gardens this one bedroom fully furnished apartment offers great space & natural light. Top floor positioning ensures expansive 180 degree views of the city to the Harbour Bridge. Spacious living area opens onto large private balcony ideally suited to indoor/outdoor living. Renovated kitchen includes Miele appliances, fridge/freezer, microwave & ample cupboard & bench space. Beautifully renovated bathroom with separate bathtub & rimless glass shower recess. Cleverly designed bedroom area with antique chinese sliding timber screens.

- Reverse cycle air conditioning
- Skylights with remote blinds
- Security intercom access
- Loads of built-in storage space

- Quality furniture & entertainment package comprising wall mounted plasma, DVD & Hi-Fi.