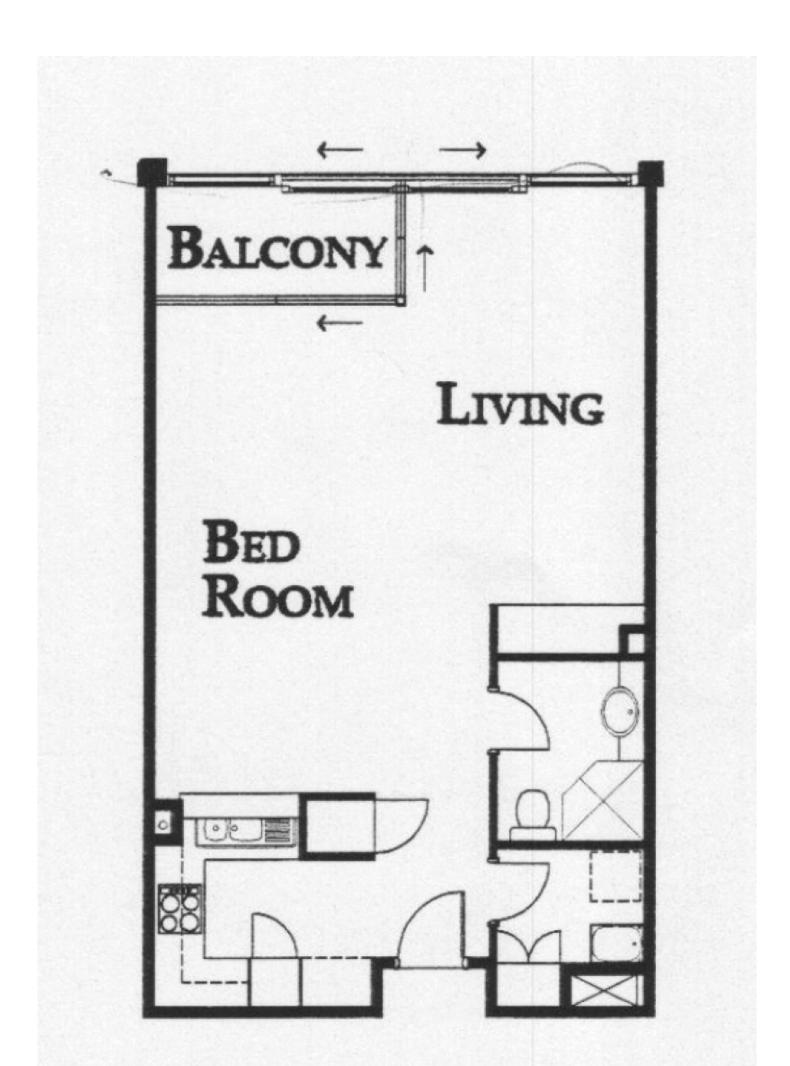

# morton.

Situated in the Woolloomooloo Finger Wharf this large one bedroom with open plan living & dining area has floor-to-ceiling windows giving a fantastic view over the water to the Botanical Gardens & CBD.

- BIR with extra luggage storage
- Large bedroom with study area
- Quality furniture & fittings throughout
- Sunny outlook
- Galley style kitchen with granite bench tops
- Reverse cycle a/c
- 24hour onsite security
- Moments to the Art Gallery, Domain & CBD