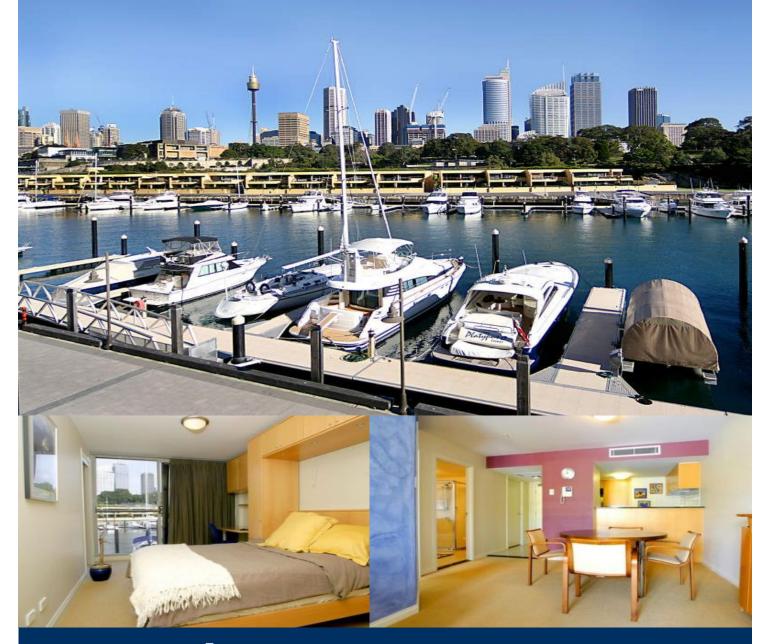

# morton.

Situated in the Woolloomooloo Finger Wharf this large one bedroom with open plan living & dining area has floor-to-ceiling windows giving a fantastic view over the water to the Botanical Gardens & CBD.

- BIR with extra luggage storage
- Large bedroom with study area
- Quality furniture & fittings throughout
- Sunny outlook
- Galley style kitchen with granite bench tops
- Reverse cycle a/c
- 24hour onsite security
- Moments to the Art Gallery, Domain & CBD

WOOLLOOMOOLOO 201/6 Cowper Wharf Roa