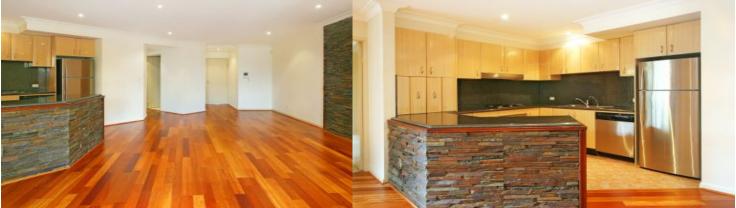

## morton.

WATSONS BAY 3/2 Military Road

Three bedroom apartment in the heart of Watson's Bay. Kitchen opening to living/dining room, with polished timber floorboards.

Designer kitchen with stone bench tops, new floor tiles and ample cupboard space. Stainless steel appliances including dishwasher & fridge.

Large master bedroom with ensuite and built-ins. Generous equal sized second & third bedrooms ideally suited for guests or the home/office. Well appointed main bathroom with separate bathtub & shower recess.

Tranquil 'Indonesian styled' rear courtyard offering complete privacy & finished in timber decking, pebble gardens & cushioned sitting ideal for entertaining.

Security parking (tandem Style) for 2 cars, with lift access to from garage. Full security building and alarm system in unit.