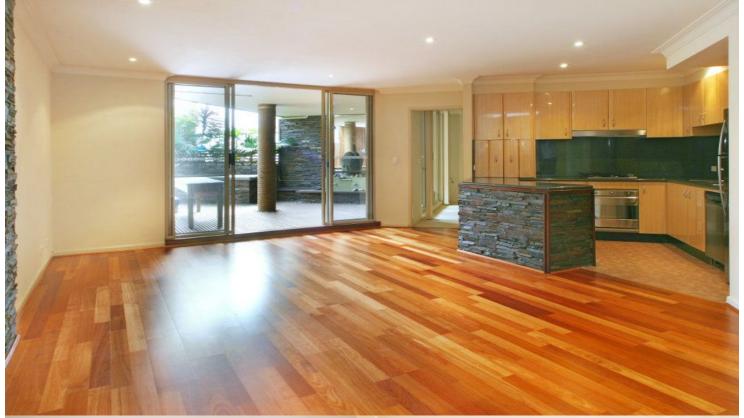

## morton.

WATSONS BAY 3/2 Military Road

Three bedroom apartment in the heart of Watson's Bay. Kitchen opening to living/dining room, with polished timber floorboards.

Designer kitchen with stone bench tops, new floor tiles and ample cupboard space. Stainless steel appliances including dishwasher & fridge.

Large master bedroom with ensuite and built-ins. Generous equal sized second & third bedrooms ideally suited for guests or the home/office. Well appointed main bathroom with separate bathtub & shower recess.

Tranquil 'Indonesian styled' rear courtyard offering complete privacy & finished in timber decking, pebble gardens & cushioned sitting ideal for entertaining.

Security parking (tandem Style) for 2 cars, with lift access to from garage. Full security building and alarm system in unit.