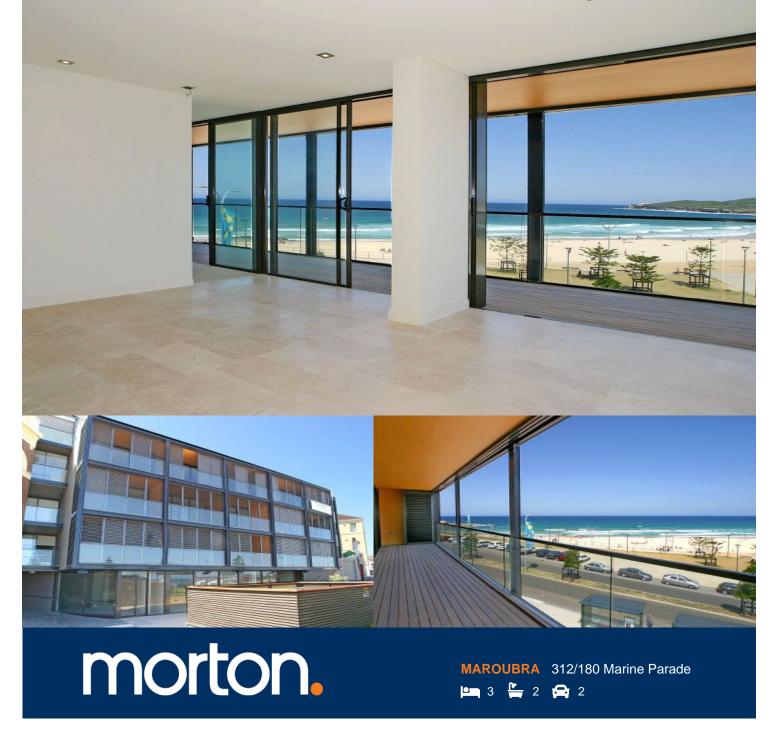

Unique opportunity to obtain unrivalled luxury beachside living. This 'one off' apartment has been converted from two adjoining properties resulting in a fantastic open plan design offering space & amazing natural light.

Finishes throughout this top floor apartment are state of the art & of the highest quality. Entry into wide open plan living/dining greets you with expansive ocean & sweeping beach views complemented by the limestone flooring.

- Generous master bedroom enjoys beach views
- Built in and stunning en-suite
- Separate bath tub and rimless shower recess
- Equally generous second bedroom with beach views
- Comfortable guest quarters or ideal home/ office for 3rd bedroom
- Large outdoor terrace
- Sleek designer kitchen with extensive use of natural stone
- Miele kitchen appliances
- Integrated fridge/ freezer