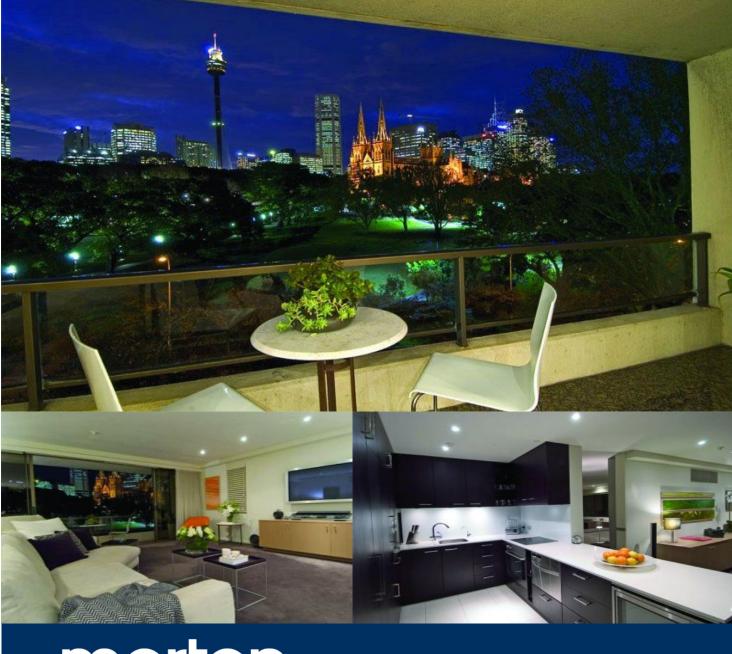

Set in leafy surrounds, in a peaceful and convenient location, this impeccably styled, sunlit and oversized apartment will perfectly suit those seeking style and comfort at the foothold of transport and lifestyle amenities.

- Fully furnished and fully equipped throughout
- Oversized bedroom area, consolidate home and office
- Large living area, opens onto balcony with CBD views
- Gourmet kitchen with miele appliances, dishwasher and gas
- Two elegantly designed modern bathrooms
- Internal laundry with miele washer and dryer included
- Security building, generous balconies, common pool and BBO