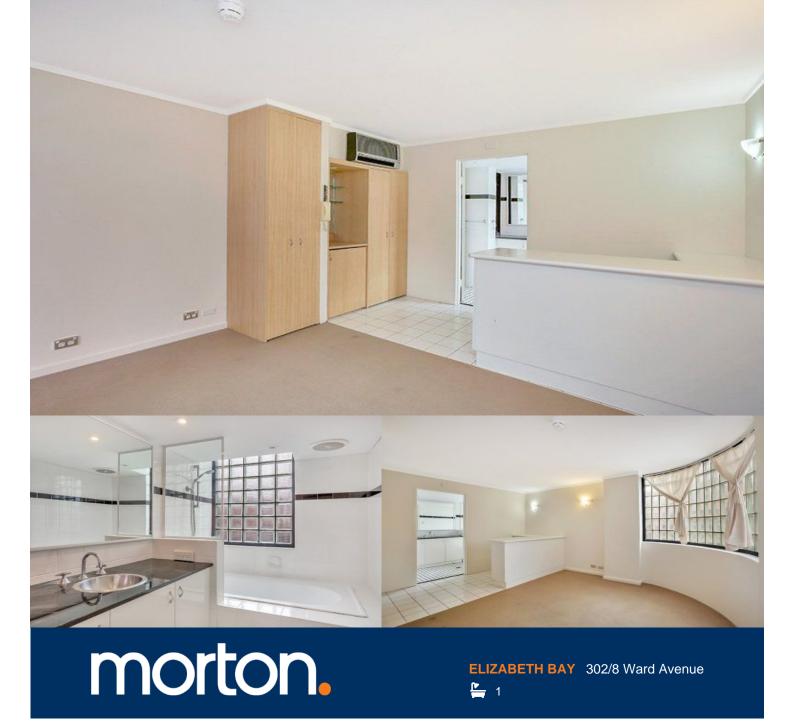

Situated in a security building in Elizabeth bay this newly painted studio offers a conveniently located residence surrounded by vibrant restaurants, bars and specialty stores with entertainment and public transport only a short walk away.

- Electric hotplate, microwave oven and fridge included
- Smart separate kitchenette area
- Stylish modern bathroom with bathtub and huge mirror
- New paint throughout
- Built in Wardrobe
- Fully equipped common laundry
- Lift access adjacent to apartment
- Intercom access