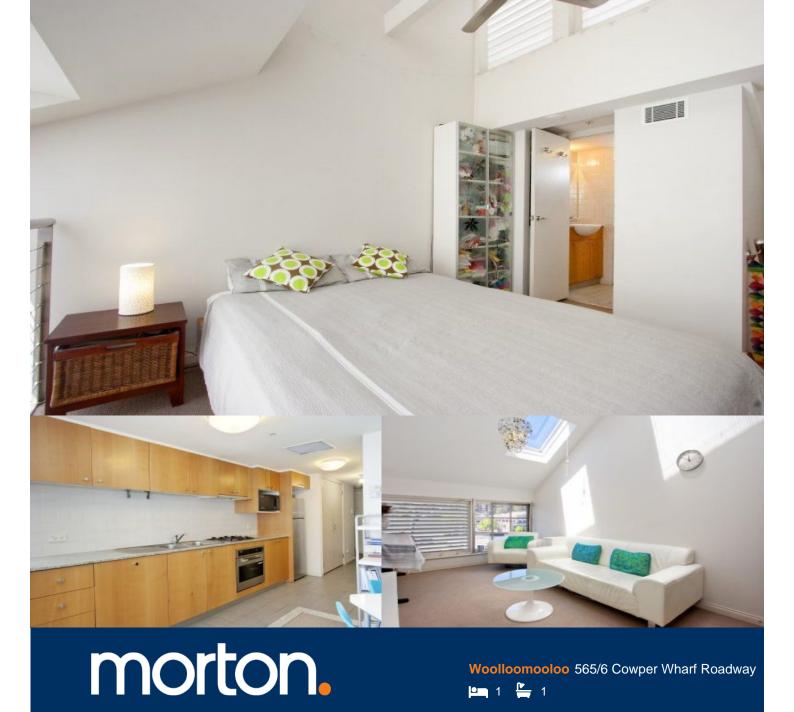

Unfurnished loft style apartment on the prestigious waterfront Woolloomooloo Wharf. A beautiful eastern aspect of the morning sun with views towards Potts Point and Garden Island. Galley style kitchen with granite benchtops and stainless steel appliances,

- Double height ceilings and water views
- Bedroom with ensuite
- Gas cooktop and dishwasher
- Internal laundry
- Reverse cycle air conditioning
- 24 hour security on site
- Optional use of indoor pool and gym with membership