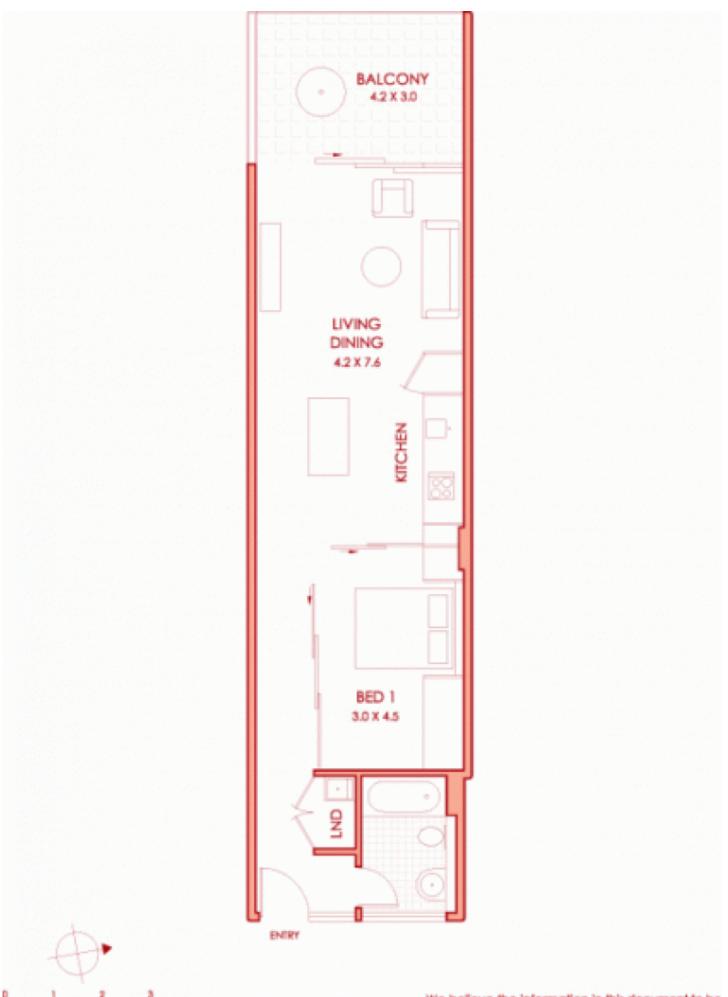

- Large open plan living with fresh interiors
- Bathed in natural light, entertainers balcony
- Bedroom with built in storage, linear design
- Designer bathroom, deluxe gas kitchen
- Zonal air conditioning, internal storage
- Open outlook, city views, corner position
- Internal laundry with dryer included
- Stroll to cafes, wine bars and culinary options
- Brisk walk to Hyde park, rapid access to the CBD