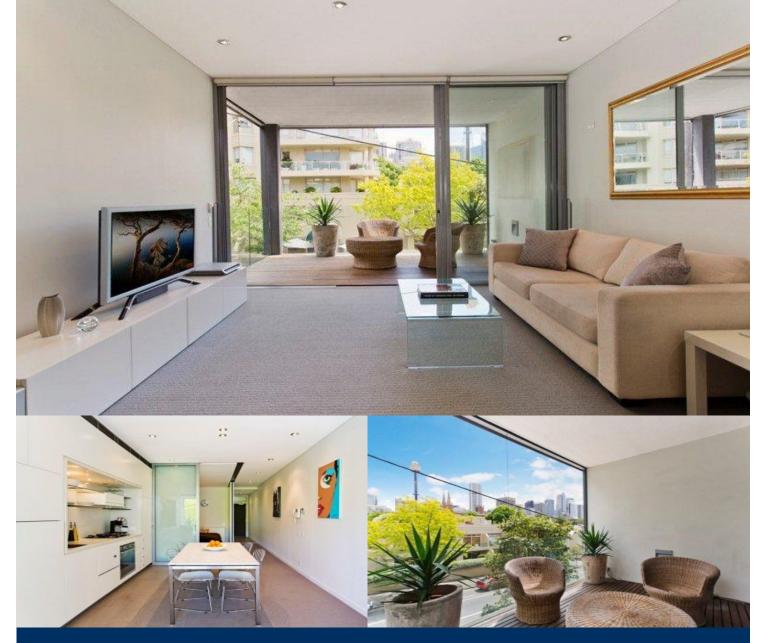

# morton.

Posing ultimate convenience and benefiting from stylish interiors, this urban sanctuary will redefine your notion of contemporary, inner city living. 'Edo' is an outstanding residential building with impact, intelligence and the last word in luxury and comfort.

- Large open plan living with fresh interiors
- Bathed in natural light, entertainers balcony
- Bedroom with built in storage, linear design
- Designer bathroom, deluxe gas kitchen
- Zonal air conditioning, internal storage
- Open outlook, city views, corner position
- Internal laundry with dryer included
- Stroll to cafes, wine bars and culinary options
- Brisk walk to Hyde park, rapid access to the CBD