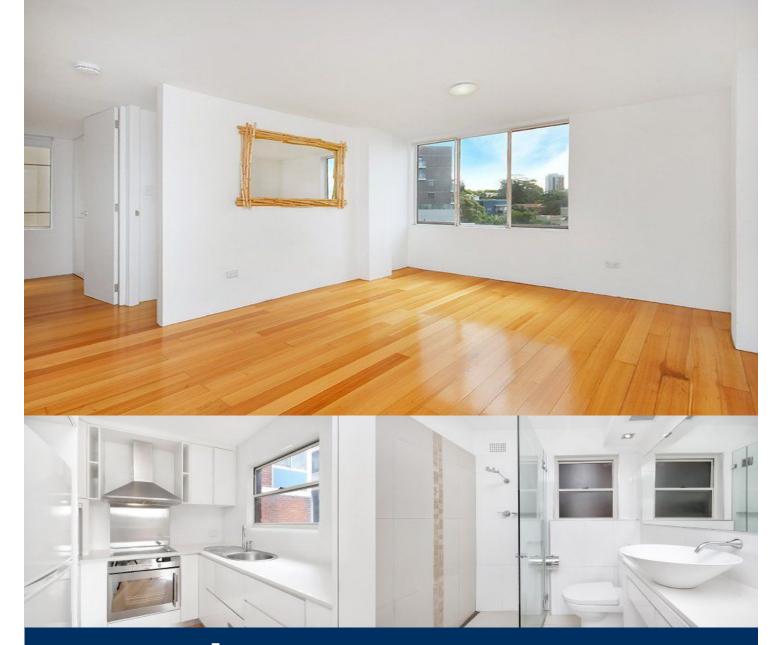

## morton.

A pristine apartment, in the heart of Edgecliff, is positioned on level four of a convenient security building. This sun filled apartment, with harbour glimpses of Double Bay and modern interiors, creates a warm and inviting ambience. The neutral colour palette provides style, enhanced by the new hardwood timber floors and modern finishes throughout.

- Open plan combined living and dining room
- Generous master bedroom
- Built-in robes in both bedrooms
- Newly renovated, modern bathroom
- Brand new white kitchen with dishwasher
- Internal laundry facilities
- Would suit professional couple