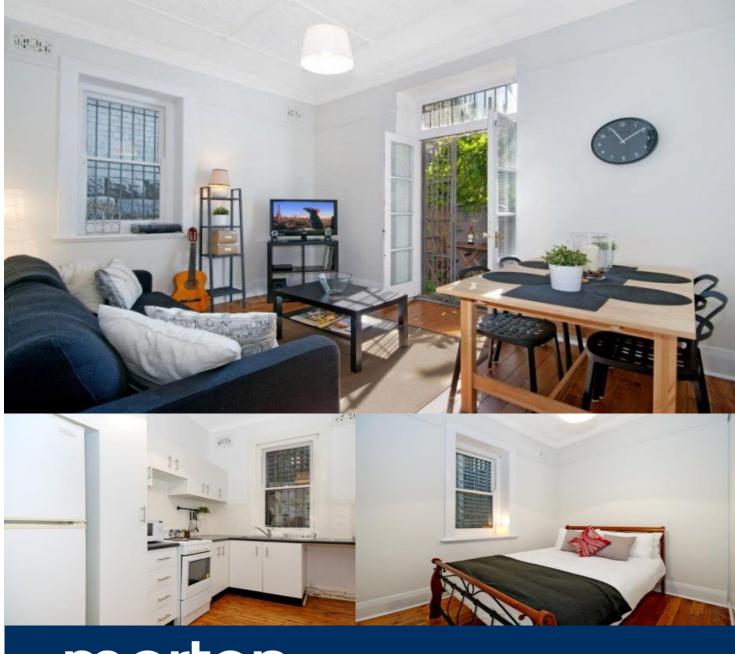

Located at the rear of a boutique building ensuring peace and privacy, yet situated in the hub of the cafe and restaurant precinct with waterfront parkland only footsteps away, this contemporary apartment offers the ultimate in convenient fringe city living.

- Timber flooring, ornate designed ceilings
- Outdoor patio area, north east facing
- Double bedroom with built in wardrobe
- Deluxe kitchen with ample storage
- Bathroom with separate toilet, bath/shower combined
- Security building