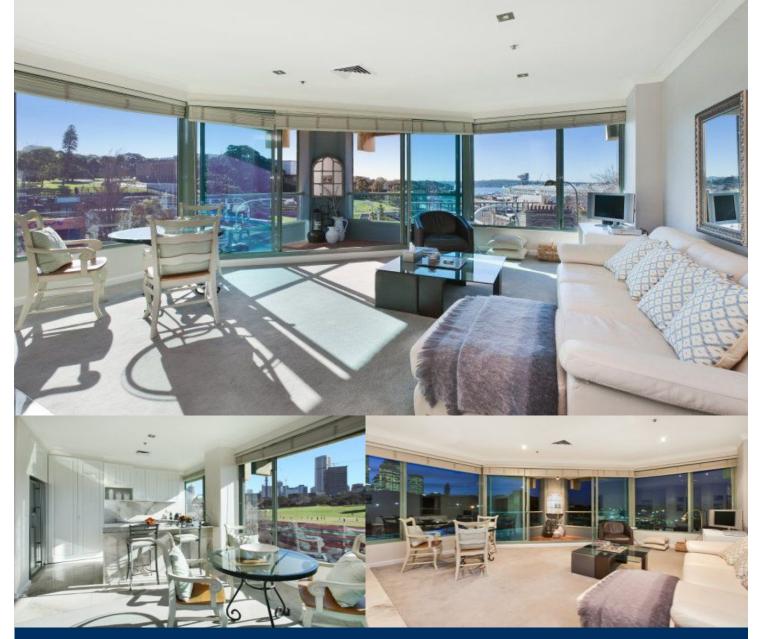

Immaculately presented two bedroom, two bathroom furnished apartment located on the North Western corner, with panoramic 180 degree views spanning from St Mary's Cathedral, the Domain and city, Art Gallery and Woolloomooloo Bay and Potts Point. The views are especially spectacular at night!

Double doors open from lounge to small balcony/French style patio area which receives bright full sun all year round due to its position. The kitchen has limestone tiles on floor and walls, and granite bench tops; double door fridge/freezer with water cooler and ice maker; Smeg cook top and oven, Bosch dishwasher; and ample cupboard-space.