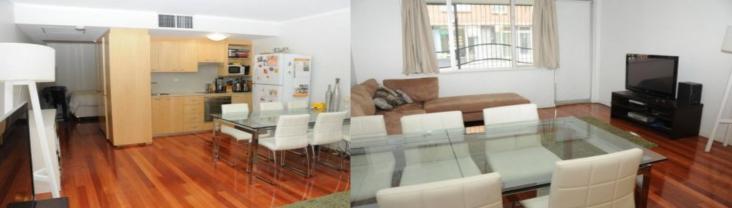

Situated in the Marquis Building, this generous 52sqm east facing studio apartment is in immaculate, near new condition with a practical floor plan offering a separate sleeping alcove big enough to be a one bedroom. Set in the heart of Woolloomooloo / Potts Point, this stunning apartment is just minutes to Victoria Street, train stations and shops and would make a great city base.

- Modern kitchen with European appliances
- Attractive bathroom with laundry facilities
- Loads of storage
- Separate security entrance in McElhone Street
- Ducted reverse cycle air conditioning

morton.com.au