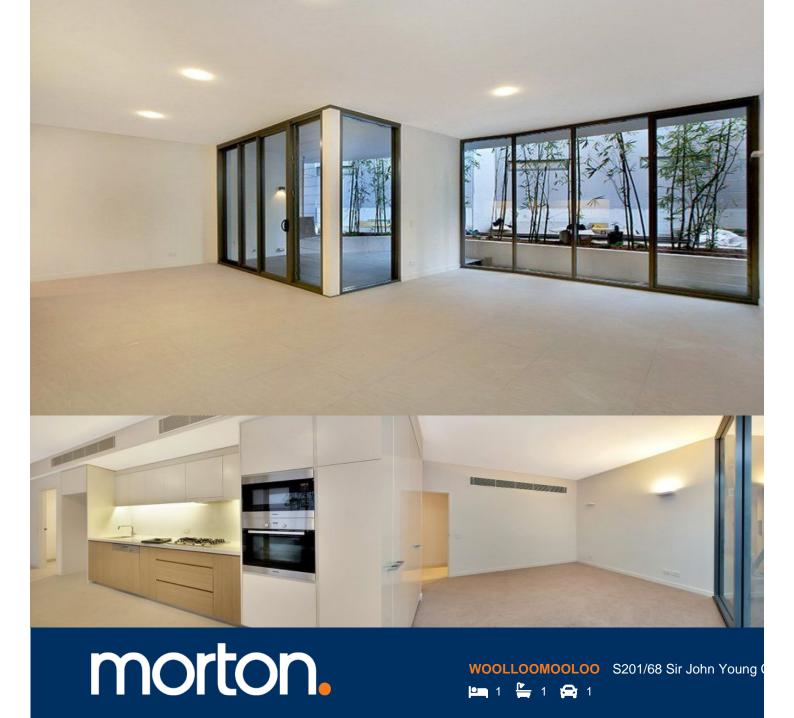

Located in one of Sydney's latest developments the 'LUXE' is positioned on the borderline of Sydney City and Woolloomooloo. This east facing unfurnished one bedroom apartment includes stylish finishes using luxurious tiles, stone bench tops, glass splash backs, polished chrome and pressed metal these apartments are not to be missed!

- Beautiful elegant and luxurious interior
- Great sized open plan kitchen and living area
- Kitchen includes gas cooktop and dishwasher
- Floor to ceiling glass sliding doors open to balcony
- Large balcony overlooks garden includes gas for BBQ
- Master bedroom with built-in robes and floor to ceiling glass