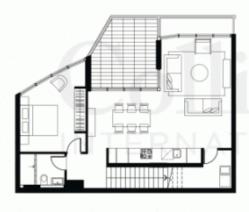

## SIR JOHN YOUNG CRES. BUILDING UNIT S201 - LEVEL 1

1 BEDROOM INTERNAL - 73m<sup>2</sup> COURTYARD - 12m<sup>2</sup>

LEVEL 1

LEVEL 2 - ENTRY

because in this plan was proposed prior to an exercisation of the project and is indicated with plangin changes and hadding solverances may cause the filter areas and design of the partnered to differ from those shows on this plan. Proper refer to the contract of side for writer information. The location of this may and filtering is subject to invariant greatment values unstable, their filtering and application shows are indicated only and are not included in the writing prior.