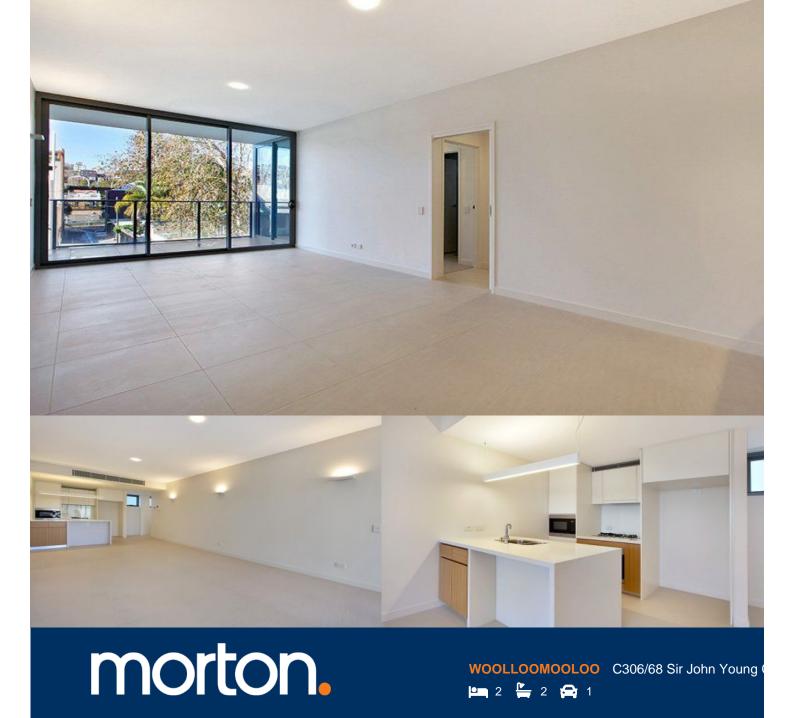

Located in one of Sydney's latest developments the 'LUXE' is positioned on the borderline of Sydney City and Woolloomooloo. This east facing unfurnished two bedroom apartment includes stylish finishes using luxurious tiles, stone bench tops, glass splash backs, polished chrome and pressed metal these apartments are not to be missed!

- Beautiful elegant and luxurious interior
- Located on level three
- Great sized open plan kitchen and living area opens out to balcony
- Bright apartment with floor to ceiling glass sliding doors in living area