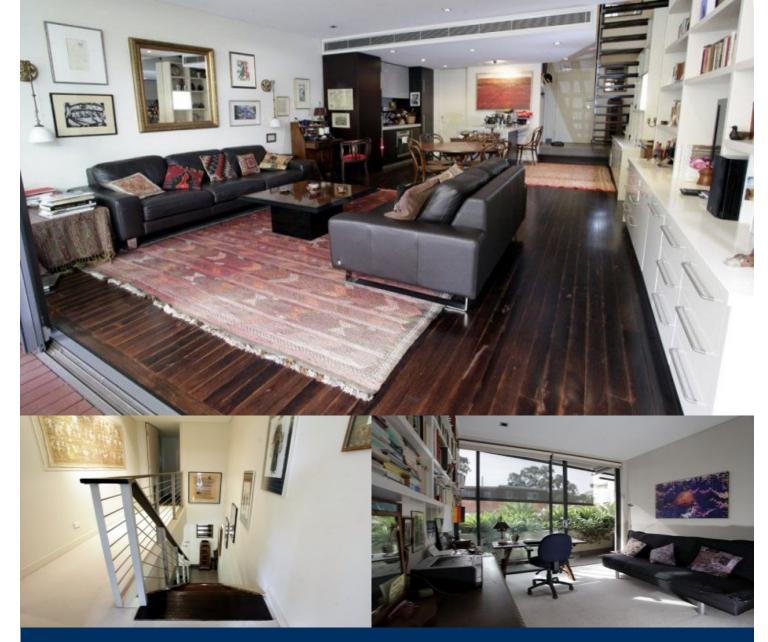

This large fully furnished two bedroom designer apartment is located in a small boutique block in the heart of Paddington. Being split level with living area on the bottom floor and bedrooms upstairs this apartment has slick contemporary finishes. Furnished to the max to make yourself feel like home.

- Timber floors throughout bottom floor
- Open plan lounge/dining area with floor to ceiling glass sliding doors  $% \left( 1\right) =\left( 1\right) \left( 1\right) +\left( 1\right) \left( 1\right) \left( 1\right) +\left( 1\right) \left( 1\right)$
- Kitchen with Miele appliances, gas cooktop and dishwasher
- Large timber deck great for entertaining
- Master bedroom with walk through robes and ensuite with seperate bath/shower