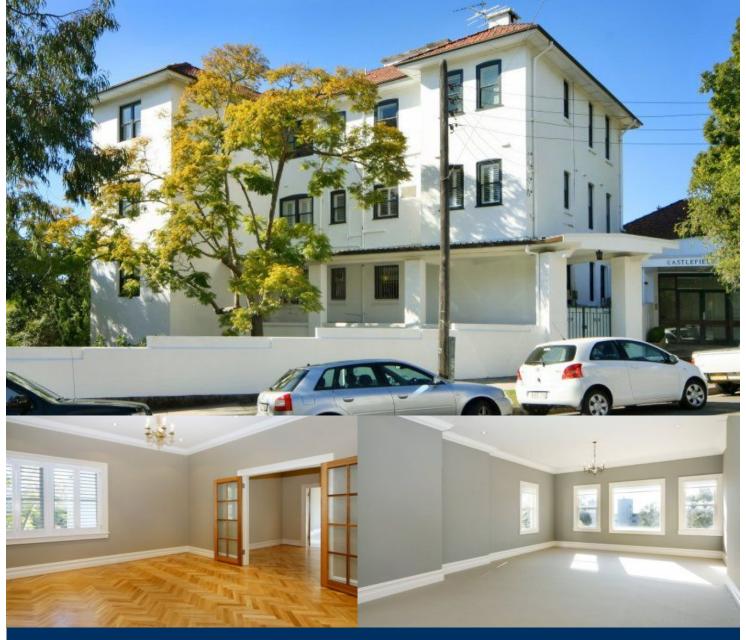

Located within a short stroll to city transport and shopping centres this enormous unfurnished four bedroom circa 1920's apartment is a 'one off' offering to the rental market. A stunning recent renovation throughout which blends period features with modern contemporary finishes.

- Large living area with soaring ornate ceilings with views to Bellevue Hill
- Separate formal dining area
- Flooring has both recently new European Oak paquetry and
- Large master bedroom has views, high ceilingsand built-in