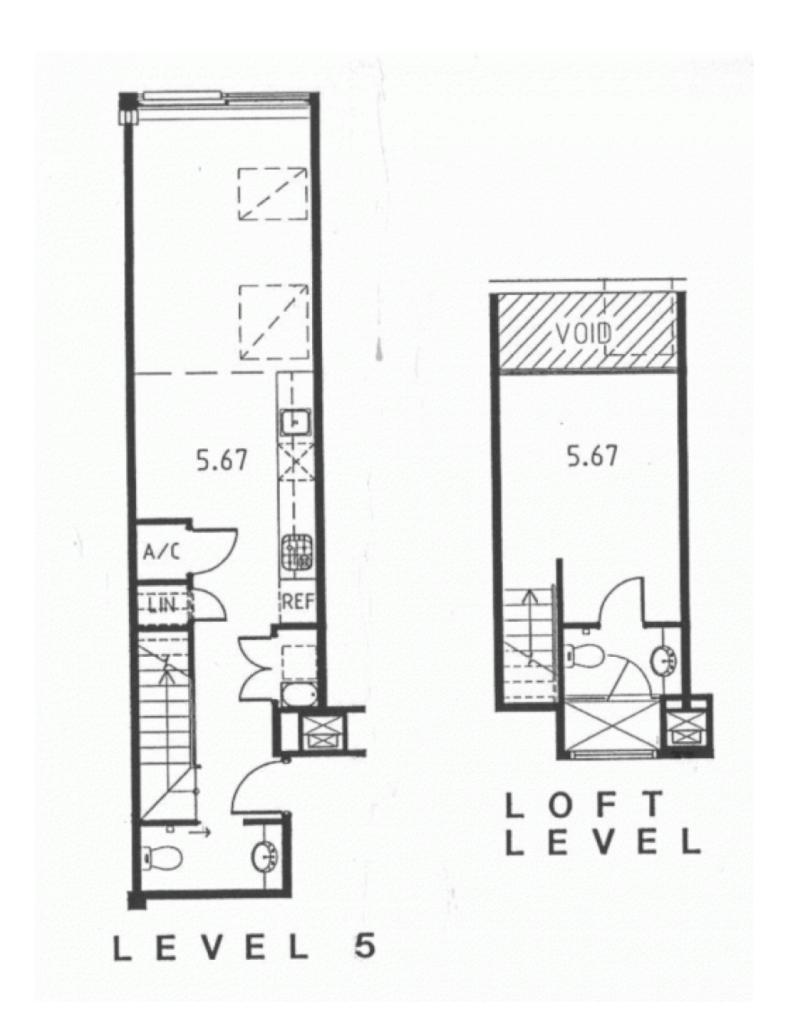

- Smart one bedroom loft apartment
- One and half bathrooms
- Internal laundry with dryer
- Modern kitchen with Granite benchtops and Blanco appliances
- Reverse cycle air conditioning
- 24 hour manned security
- Walk to city through the Royal Botanical Gardens