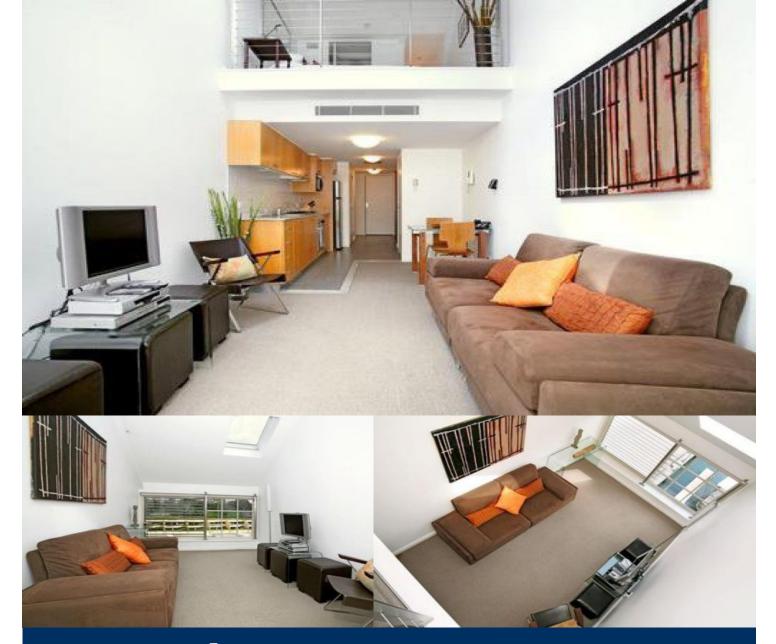

Top level apartment in the Woolloomooloo Finger Wharf, one of the most unique developments in Sydney with many of the original features still intact. Fully furnished to an executive standard with LCD TV and leather couch.

- Smart one bedroom loft apartment
- One and half bathrooms
- Internal laundry with dryer
- Modern kitchen with Granite benchtops and Blanco appliances
- Reverse cycle air conditioning
- 24 hour manned security
- Walk to city through the Royal Botanical Gardens