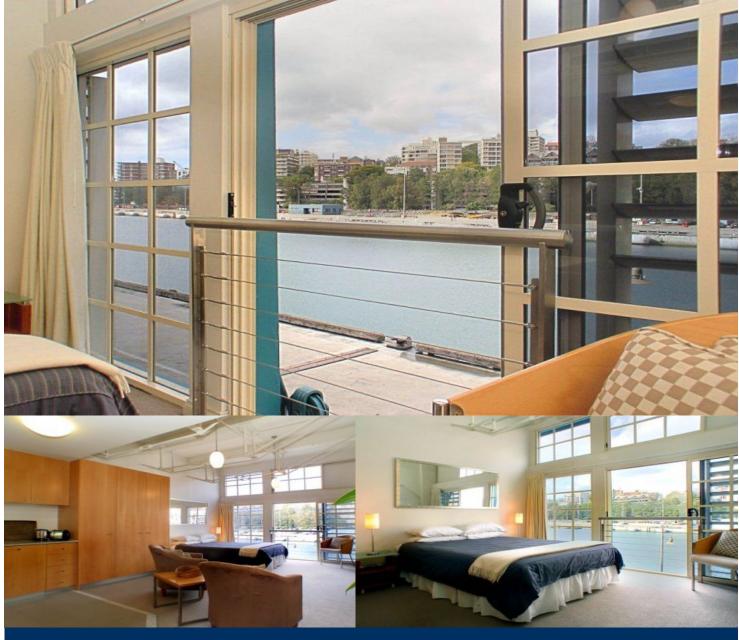

Located on the eastern side of the heritage listed Woolloomooloo Finger Wharf, this lovely fully furnished studio apartment has high ceilings with natural wharf beams making the apartment feel open and bright.

- Quality furniture and fittings throughout
- Kitchen with gas cook top and dishwasher
- Combined bed/living area
- Floor to ceiling glass sliding doors
- Reverse cycle air conditioning
- Internal laundry
- On site 24 hour security