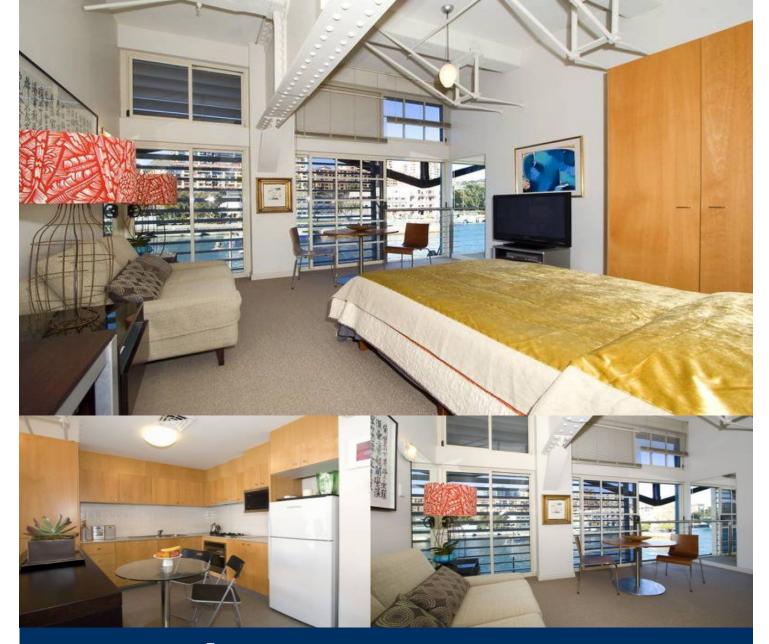

Located on the Eastern side of the heritage listed Woolloomooloo Finger Wharf. Some of Sydney's best restaurants are located inside the Wharf, with the Blue Hotel also in the same complex. Water views towards Potts Point and Garden Island.

- Sunny east facing studio ideally suited to the corporate commuter

- Quality furniture and fittings through out

- High ceilings with original features such as exposed timber beams

- Including an internal laundry, with washing machine and dryer