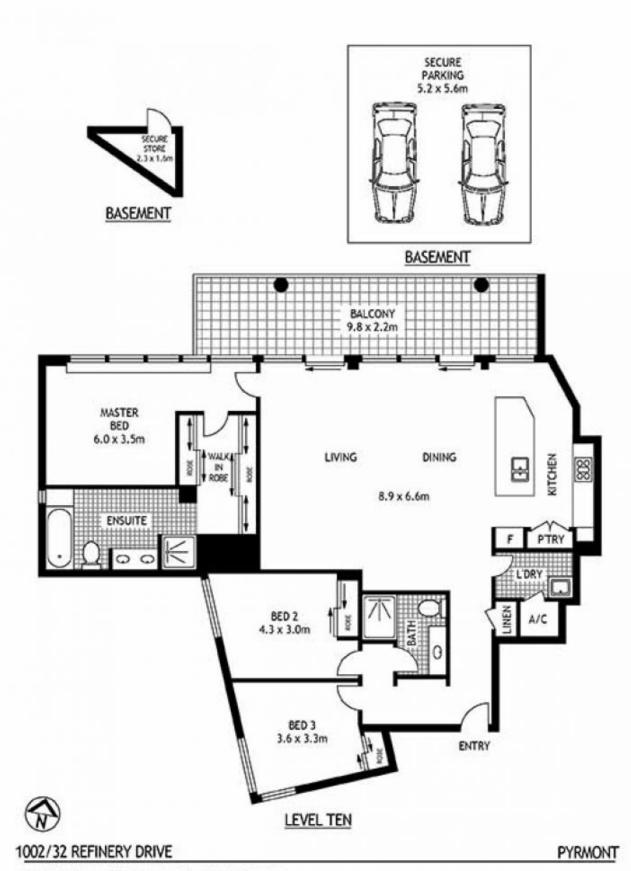

- Private and quiet with only two apartments per floor
- Intuitive configuration with open entertaining areas
- Sunny master with ensuite, built-ins and water views
- Custom ultra modern designer finished kitchen
- Spacious BBQ balcony is awash with natural sunlight
- Ducted air conditioning, pool, spa and storage cage
- With access to two pools, spa, gym, two tennis courts