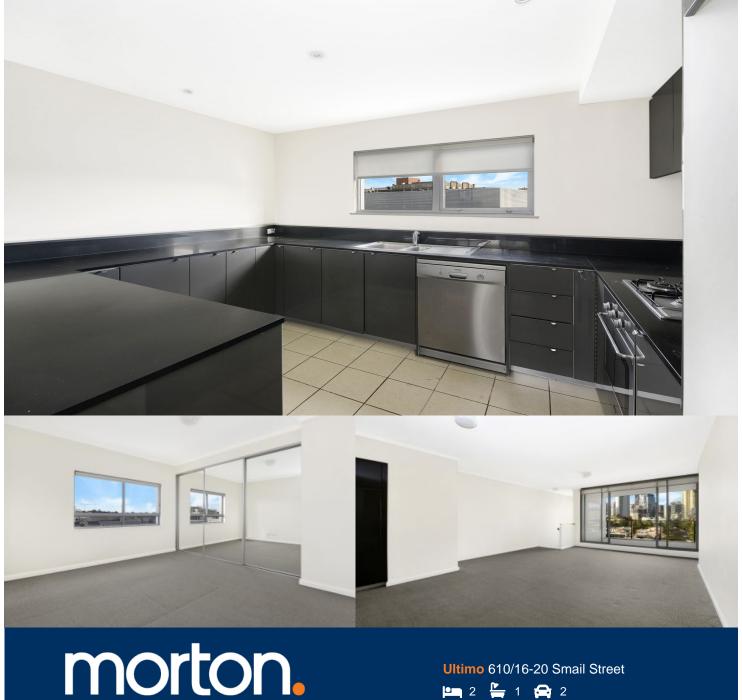

- Modern kitchen features expansive storage space, stone bench-tops, gas cook top and stainless steel dishwasher
- Bedrooms with large mirrored built-ins
- Bathroom with separate shower and bathtub
- Large open plan living area flowing onto entertainers balcony
- Internal laundry with dryer
- Security tandem car space with large lock up storage cage
- Security building with intercom and lift access
- On site Building Manager