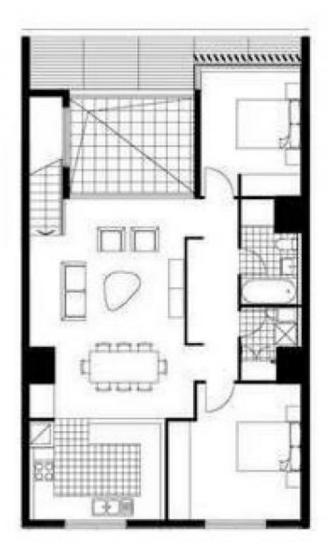

An exceptional lifestyle haven of contemporary style, space and convenience. Close to amenities and only a short stroll from Broadway's major shopping centres, cinemas, city transport & restaurants, yet in a whisper quiet location.

- Modern kitchen features expansive storage space, stone bench-tops, gas cook top and stainless steel dishwasher
- Bedrooms with large mirrored built-ins
- Bathroom with separate shower and bathtub
- Large open plan living area flowing onto entertainers balcony
- Internal laundry with dryer
- Security tandem car space with large lock up storage cage
- Security building with intercom and lift access
- On site Building Manager