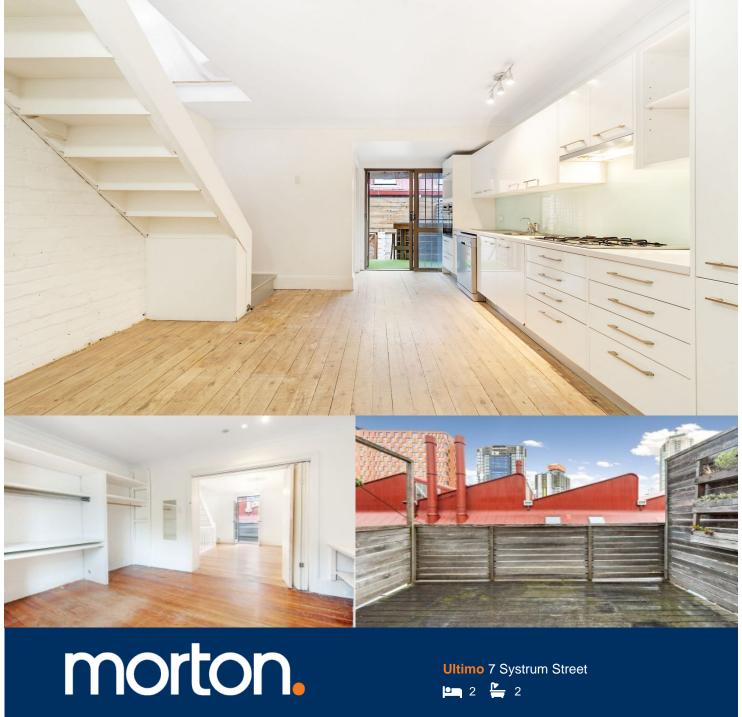

Peacefully located on a quiet lane way this character filled large two bedroom plus study terrace home offers many period features and high ceilings. Located in the heart of a vibrant inner city pocket and just a short stroll to Darling Harbour, CBD, Haymarket, UTS, Central, Railway Station and famed cafes, bars & eateries.

- Two full bathrooms with internal laundry facilities
- Three balconies offering bright outdoor space throughout the day.
- Updated kitchen with new oven and dishwasher
- Wooden floor boards and period features throughout.
- Ample storage in under floor basement.