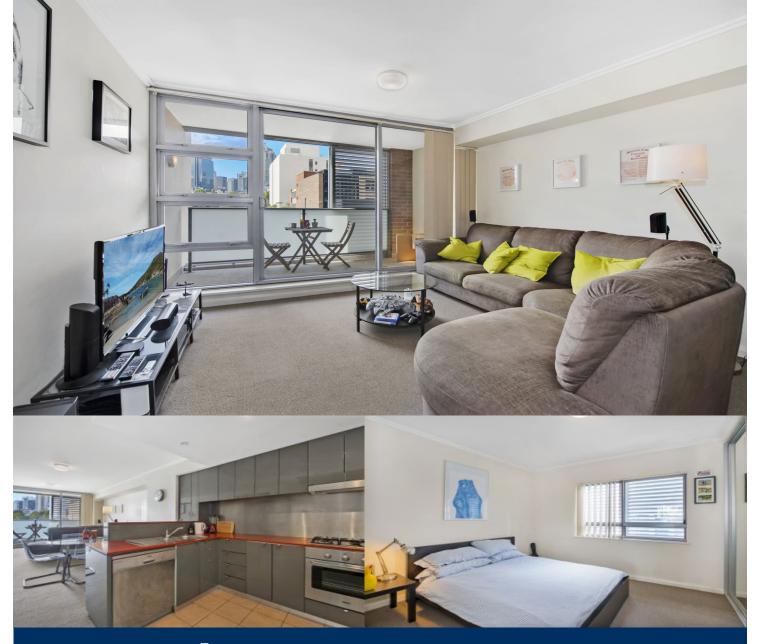

## morton.

Freshly painted and stylish two bedroom split level apartment available in the sought-after Fusion complex.

- Open plan living area feature high ceilings and flows through to large private balcony, boasting city views

- European style kitchen includes gas stainless steel appliances, stone benchtops, ample cupboard space, dishwashers and under bench lighting

- Two modern bathrooms on alternative levels (one an ensuite) include rimless glass shower recess and designer vanity

- Two spacious bedrooms, both with built-in wardrobes
- Internal laundry with dryer
- Underground security car space

morton.com.au

- Security building with lift access and intercom system, on-site Building Manager

- Common rooftop terrace and B.B.Q area

- Conveniently located within walking distance to Broadway's major shopping centres and cinemas, city transport, cafes and restaurants

2

As advertised or by appointment