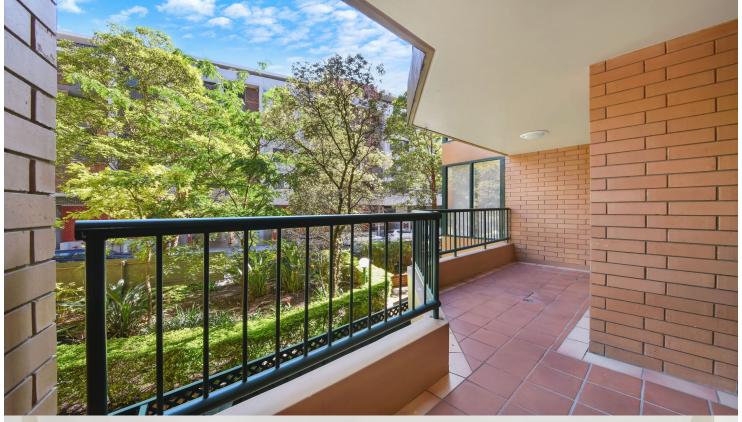

- Generously sized open plan living flows to entertainers balcony
- Spacious bedroom with built-in wardrobe and balcony
- Modern kitchen with gas cooking and abundant storage
- Internal laundry
- Tiled bathroom with separate bath tub