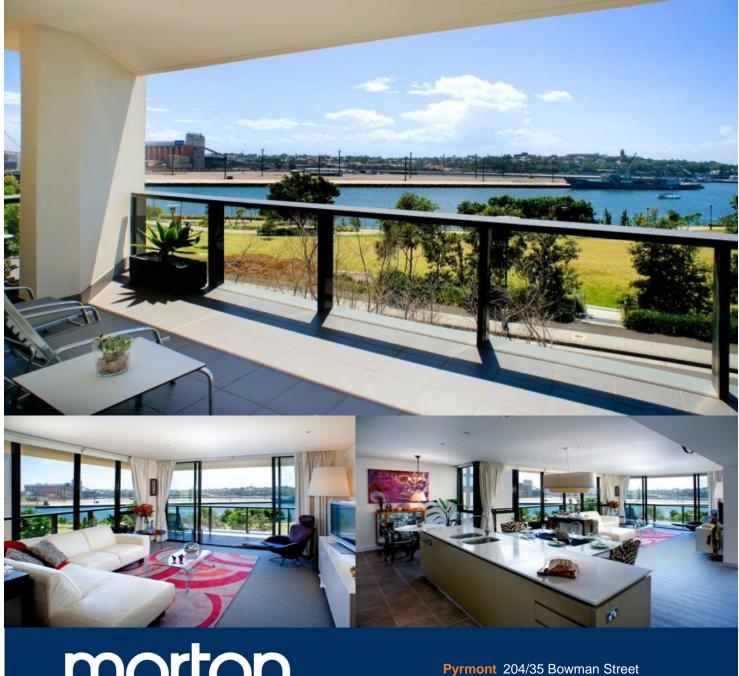

The prestigious Knox on Bowman, designed by award winning Alexander Tzannes, is one of the rare boutique buildings in Jackson's Landing. With only 24 apartments, it enjoys a northerly aspect overlooking the harbour and park reserve. This 180 sq m spacious two bedroom apartment offers the ultimate in urban living. Stroll along the harbour foreshore around to Darling Harbour or take the footbridge to the city centre.

- Brand new carpet, and freshly painted throughout
- Stunning water views from open plan living area and master bedroom
- North facing aspect flooding all rooms with natural light
- Corner position with large wrap-around balcony
- Quality appliances and Caesar stone bench tops