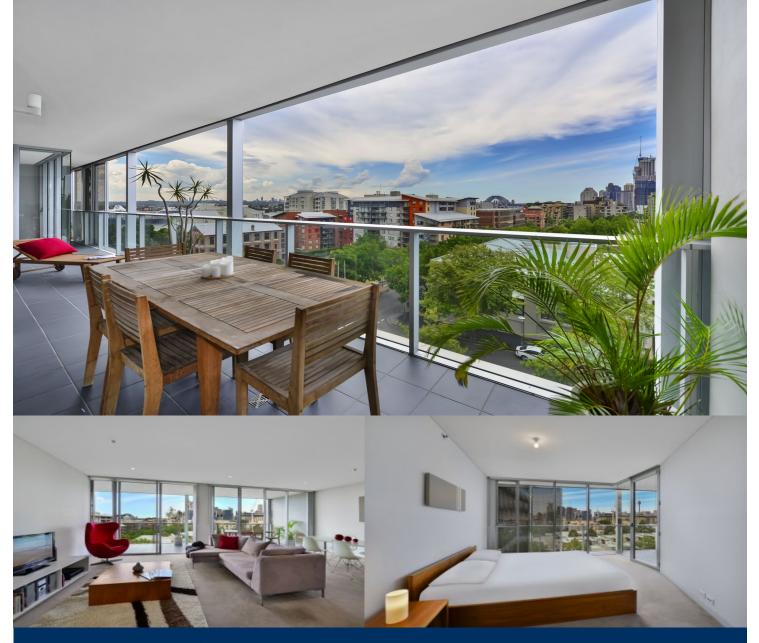

# morton.

DEPOSIT TAKEN

Located on the prized northern Pyrmont peninsula at Jackson's Landing is this bright contemporary apartment. Situated high up on level 6 of 'The Distillery, This apartment offers great open plan space and views of the harbour. Enjoy Resort Style Facilities while living in this sort after location.

- Harbour Bridge and city views from all rooms
- Floor to ceiling glass frames harbour and city views
- Sleek kitchen with gas cook top and dishwasher
- Stainless steel European appliances
- Main bedroom with walk in robe, en-suite and balcony  $\operatorname{access}$
- Indoor and outdoor pool, gym, sauna, spa and tennis court
- Surrounded by cafes and restaurants