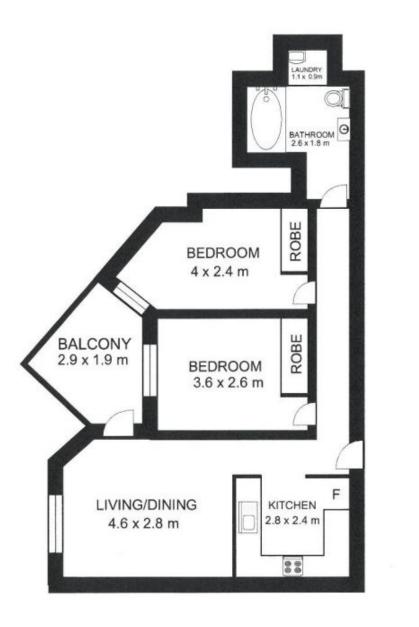

- Well configured floorplan for effortless entertaining
- Open plan living areas flow through to private balcony
- Double master bedroom with built-ins
- Near new carpet throughout.
- Stainless steel gas kitchen boasts granite benches
- European laundry with new dryer
- Gym, secure undercover parking, lift and intercom
- Shared rooftop, views of Blackwattle Bay and Anzac Bridge

## morton.com.au

\*

.

This floor plan is intended as a guide only. Iayout dimension are approximate only. No representation or warranties of any nature whatsoever are given or intended. Any person using this information should rely on their own enquiries.