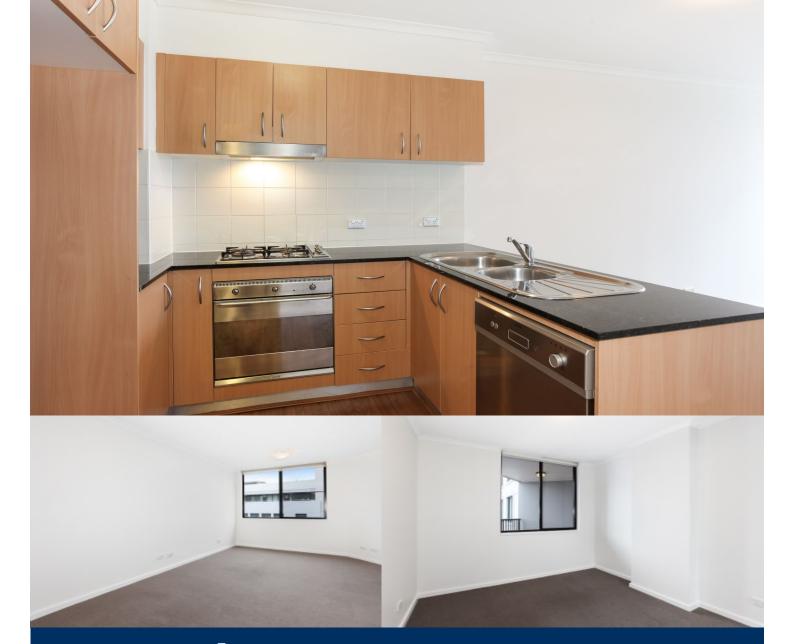

- Well configured floorplan for effortless entertaining
- Open plan living areas flow through to private balcony
- Double master bedroom with built-ins
- Near new carpet throughout.
- Stainless steel gas kitchen boasts granite benches
- European laundry with new dryer
- Gym, secure undercover parking, lift and intercom
- Shared rooftop, views of Blackwattle Bay and Anzac Bridge