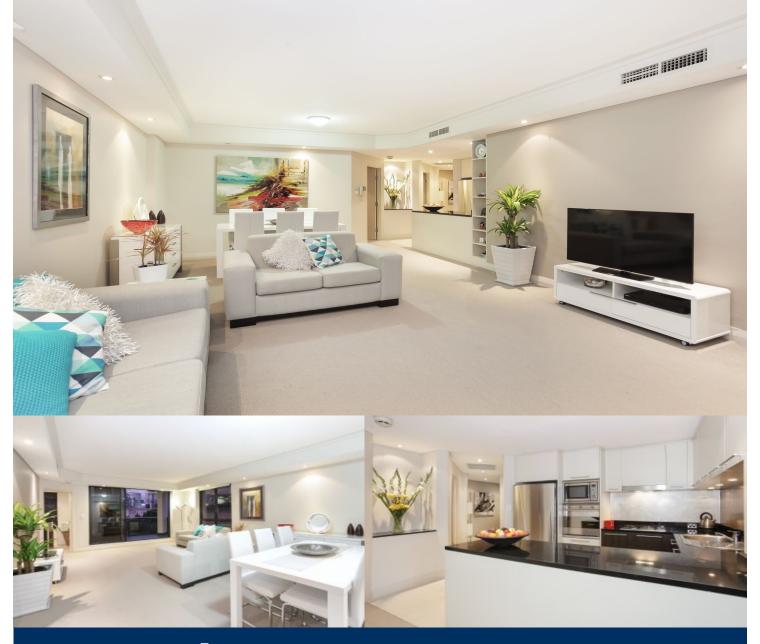

# morton.

Refined, sophisticated and effortlessly stylish, this flawless designer residence epitomises low maintenance contemporary living. Opening to eastern sunlight and views that stretch across the city skyline, this is an offering of unquestionable appeal to the professional single or couple.

- Beautifully presented with the finest of appointments
- With a welcoming open plan lounge and dining area
- Bright master with views, ensuite and walk-in wardrobe
- Deluxe kitchen, granite benches, Smeg gas appliances
- Balcony, ducted air con, storage and building manager
- Quality full brick construction, elevated cul-de-sac location
- Twenty five metre pool, gym and lush garden courtyard
- Large secure lock up storage cage