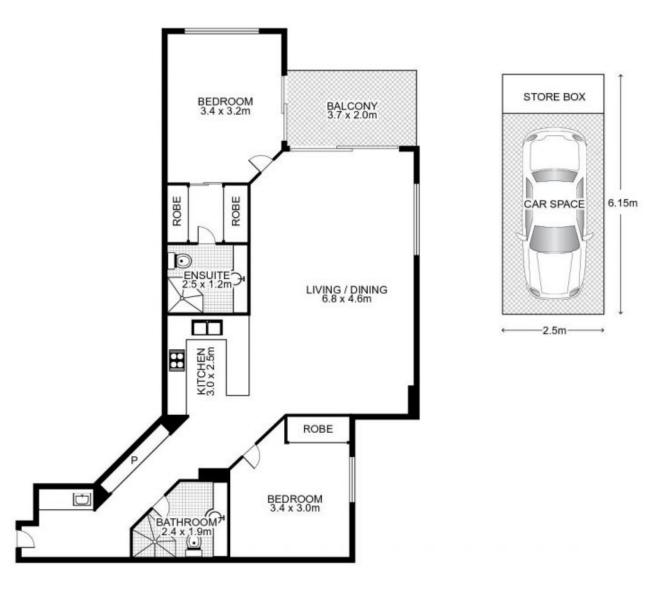

## B306/24 Point Street, PYRMONT

This floor plan is intended as a guide only. Layout dimension are approximate only. No representation or warranties of any nature whatsoever are given or intended. Any person using this information should rely on their own enquiries.