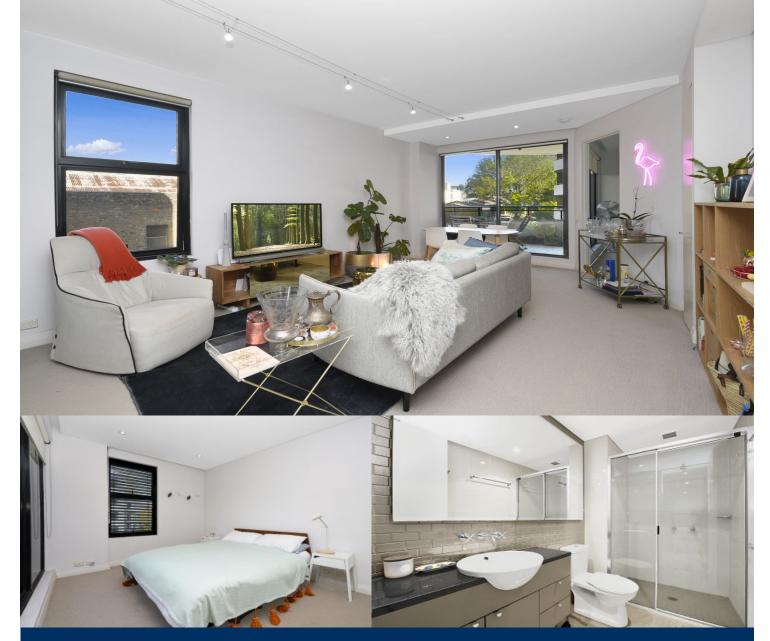

# DEPOSIT TAKEN LEASED BY AMBER RIETHMULLER 0438 977 172

Watermark complex is renowned for its superb facilities and great position.

This modern one bedroom apartment offers the ultimate city-edge lifestyle. Flowing interiors and quality finishes throughout. Features include:

- Generous open plan living area which flows onto covered balcony
- Sleek stone kitchen, quality gas appliances including dishwasher
- Light filled bedroom with floor to ceiling built in robe and access to balcony
- Separate internal laundry with tumble dryer
- Security parking for one car
- Intercom entrance and lift access
- Onsite resort facilities include a 25m swimming pool and gymnasium