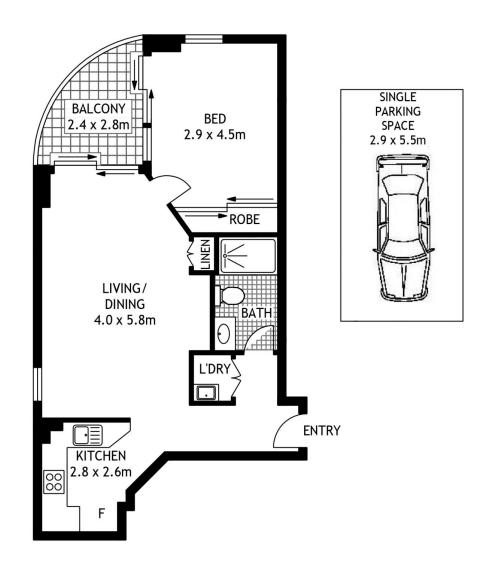

## FIFTH FLOOR

D 501/24 POINT STREET

**PYRMONT** 

SCAPE Floor Planing Disclaimer: This floor plan is conceptual only. it is provided for illustrative purposes only and should not be relied upon. We make no guaranteeas to the correctness of this plan. All interested parties should make and rely on their own enquiries in determining the accuracy of the information contained in this floor plan.