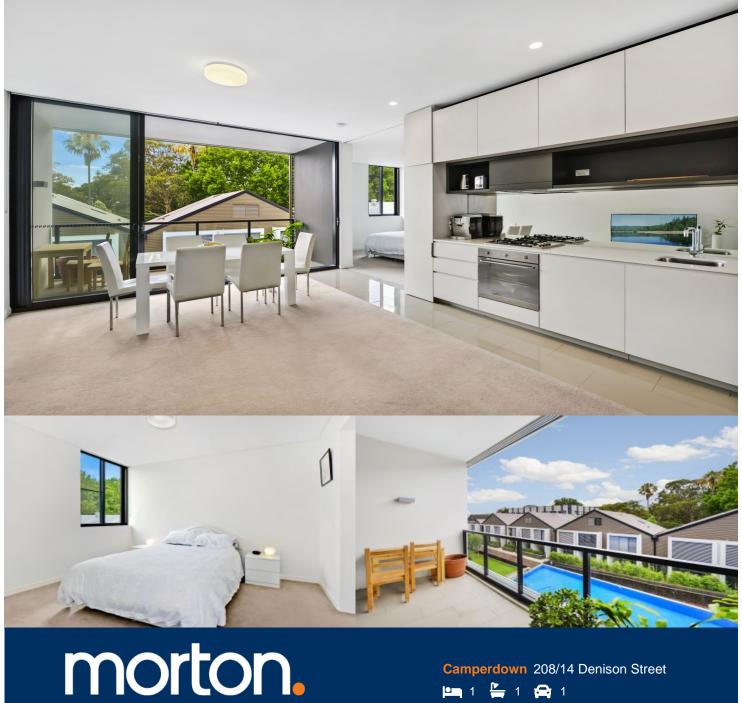

- Double bedroom with built-in wardrobes
- Caesar stone kitchen with stainless steel appliances
- Open plan living & dining, large entertaining balcony
- Positioned away from the street to provide peace and quiet
- Pleasant outlook over pool and complex garden parkland
- Floor to ceiling glass stacker doors maximize natural sunlight
- Sleek bathroom with dual entry from bedroom and living area
- Secure basement parking and separate storage cage
- Ducted air-conditioning & intercom access