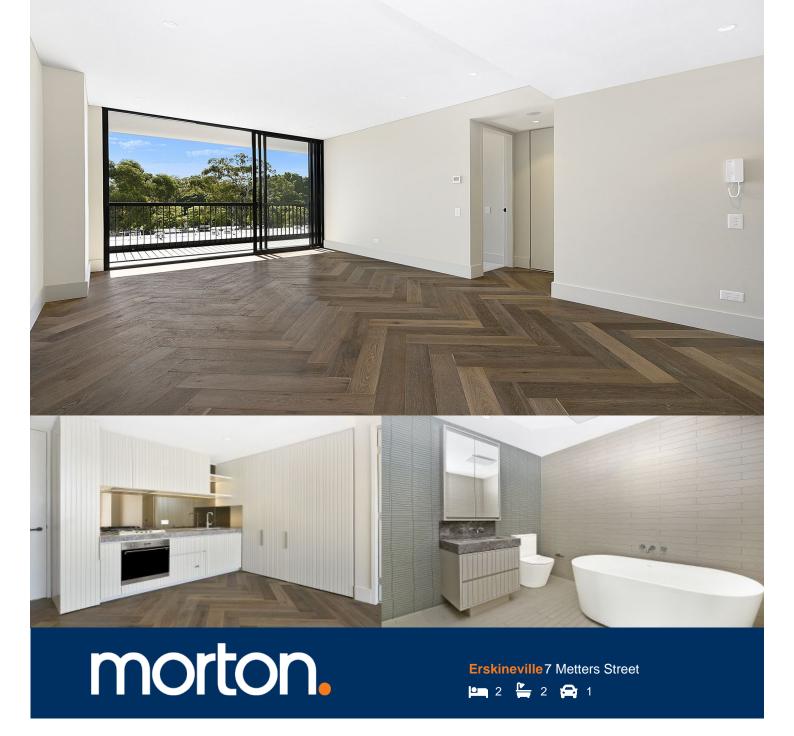

## DEPOSIT TAKEN LEASED BY AMBER RIETHMULLER 0438

This brand new stylish two bedroom security apartment is centrally located in the heart of Erskineville. Casa residence is architecturally designed with custom joinery and bespoke finishes. Features include:

- Open plan living/dining area with timber herringbone floors
- Floor to ceiling glass which leads to a private balcony
- Large north facing covered balcony with additional storage cupboard
- Sleek gas kitchen with stone bench tops and SMEG appliances
- Integrated dishwasher, pantry , ducted heating/cooling through out
- Master bedroom with walk through robe and balcony access
- Main bathroom with bath and separate glass shower
- Separate internal laundry with tumble dryer
- Secure car space