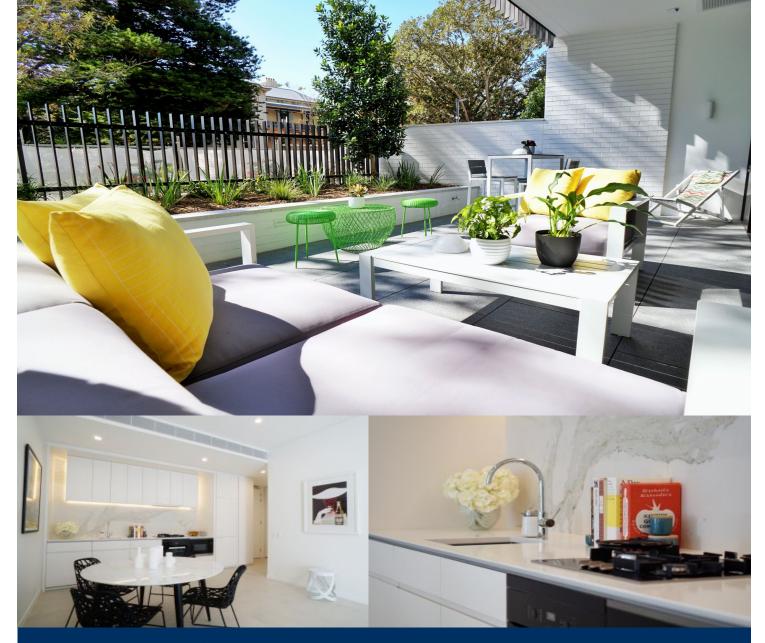

# morton.

This sumptuous garden level terrace apartment offers a private leafy aspect, looking out directly north to the lawn and landscaped gardens that define The Moreton apartments. With views of Morton Manor, the all day sun drenched courtyard is the perfect entertaining space. Dual access, the luxurious interiors offer seclusion and privacy unprecedented in Bondi. Be delighted with heated tiles throughout, a luxury inclusion for only the best residences. Ceiling heights in excess of 3m, together with floor to ceiling windows add to the volume of this apartment.

- Generous entertaining 38sqm private garden terrace with direct secure access to central courtyard

- Luxury zoned under floor heating throughout
- Tiled Kitchen, Dining and Living areas
- Upgraded Miele appliances including, washing machine, dryer and integrated
- Fridge / Freezer with automatic ice maker
- Bedroom with built in wardrobes
- Study