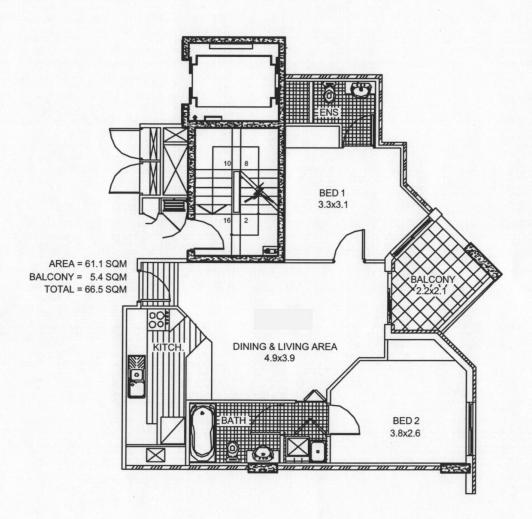

Pyrmont Level 9/117/209 Harris Street

2 = 2

Each bedroom has its own private wing with ensuite and the apartment has a quiet aspect even though the building is centrally located for quick access to the CBD, Darling Harbour and the conveniences of city living.

- New kitchen floors
- Granite benches & stainless steel Smeg appliances to kitchen
- Two bedrooms, both with built-ins, carpet and natural light
- Two modern bathrooms, one with bath-tub
- Internal laundry with dryer
- Balcony off the lounge room with a peaceful aspect