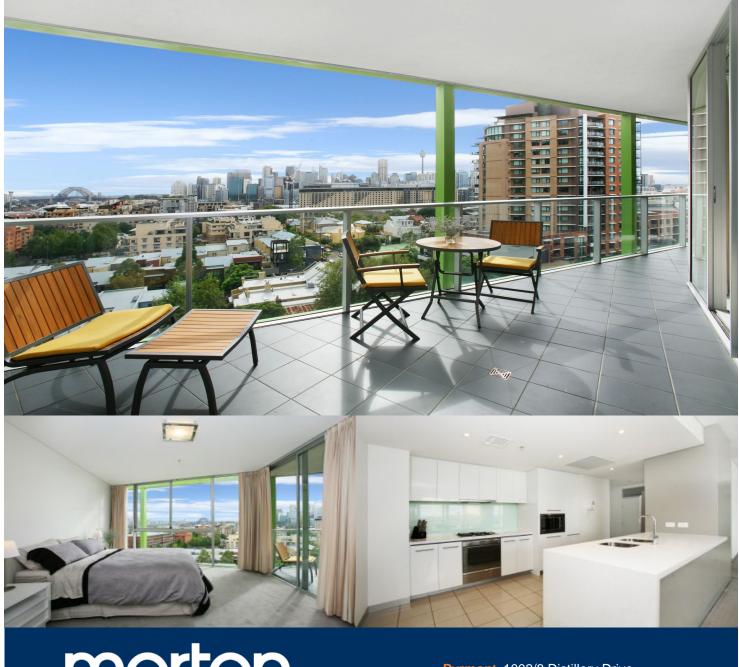

## Sarah Fowell

□ 0437 492 129

sarah@morton.com.au

Wrapped in private glittering water views across the harbour to the bridge, Luna Park, North Sydney and the CBD, this sought-apartment location combines luxurious ultra-contemporary interiors with resort style leisure facilities. The perfect executive address drenched in all-day sunlight, it delivers the ultimate in effortlessly idyllic waterfront living metres from acclaimed restaurants and vibrant village cafes.

- Fully furnished and equipped with modern furnishings
- Large 18sqm private balcony overlooking Sydney Harbour
- Double bedrooms with built in wardrobes
- Gourmet granite gas kitchen with Smeg appliances
- Deluxe modern bathrooms with floor to ceiling glass
- Master room with en-suite and separate bath tub
- Large laundry, ducted air and audio visual intercom
- Pool, gym, sauna, spa and two all weather tennis courts
- Secure parking and 24 hr security
- Stroll to the CBD, Darling Harbour and lush waterfront parks