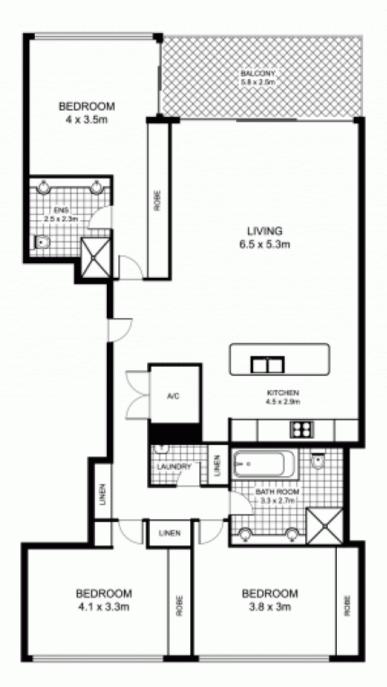

## 22/56 Pirrama Rd, PYRMONT

.

SCALE

- This floor plan is intended as a guide only

1 m

Layout dimensions are approximate only
No received tions or upmention of any

 No representations or warranties of any nature whatsoever are given or intended

 Any person using this information should rely on their own enquiries

PLANS BY SURROUNDPIX PHONE: 1300 30 32 40