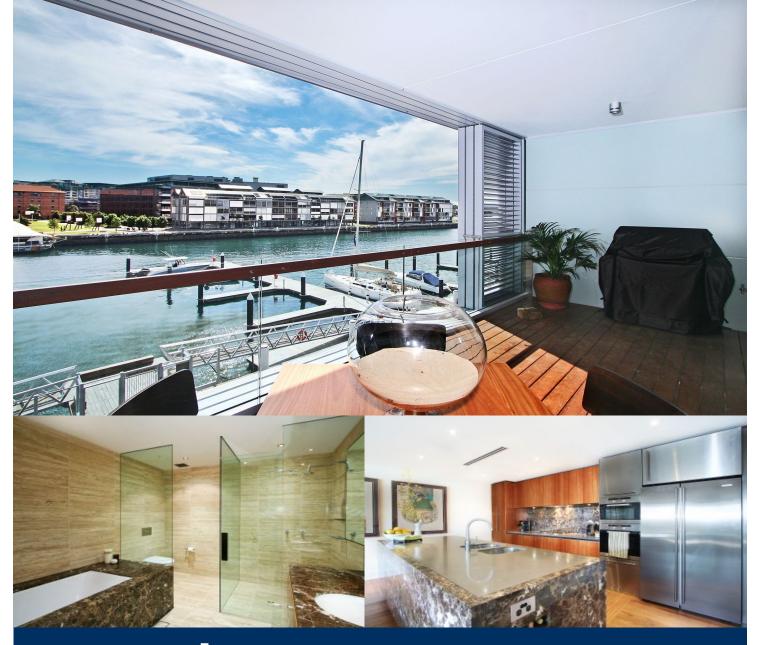

# morton.

Nestled on the edge of Sydney Harbour this fully furnished designer apartment will redefine your notion of relaxed but sophisticated city living. This prestigious address takes in uninterrupted views of the Harbour. This brand new complete refurbishment incorporates leading edge design, superb inclusions & an ambience of space & luxury.

Brand new furnishings and European appliances and decor throughout have been thoughtfully designed and placed by a professional interior designer.

Items include original artworks, state of the art flat screen T.V., blackbutt timber furniture pieces, the finest cotton linen and out door setting.

This exceptionally spacious layout spans from east to west offering alternative aspect and cross ventillation.

Sun drenched open plan lounge / dining with high ceilings and blackbutt timber floors opens to large balcony complete with