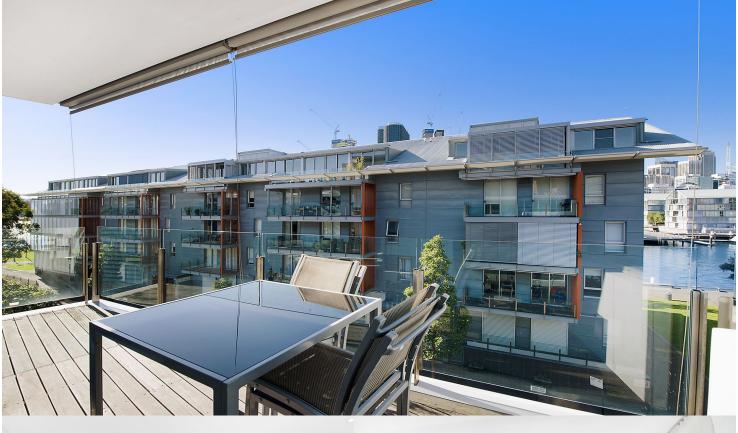

# morton.

Pyrmont 148/3 Darling Island Road

Tightly held and highly sought after this is the best of only seven one bedroom residences in the exclusive harbour front development of Darling Island.

This apartment located on an exclusive peninsula will suit executive singles and couples seeking an inner city abode in a tranquil environment.

- Modernly themed Designer finishings
- Tranquil water and city views from living areas
- Open plan lounge/dining area, 2.7 metre ceilings
- Timber decked balcony with automatic sun shades
- Miele galley style kitchen with CeaserStone benches
- Ensuite with marble vanity, separate shower and bathtub
- Remote electronic window coverings
- Hardwood timber floors
- Amazing amount of internal storage
- Internal laundry with washer/dryer
- Dual zone ducted air-conditioning
- Concierge, secure parking and storage cage
- Onsite health club with pool, gym, spa, sauna