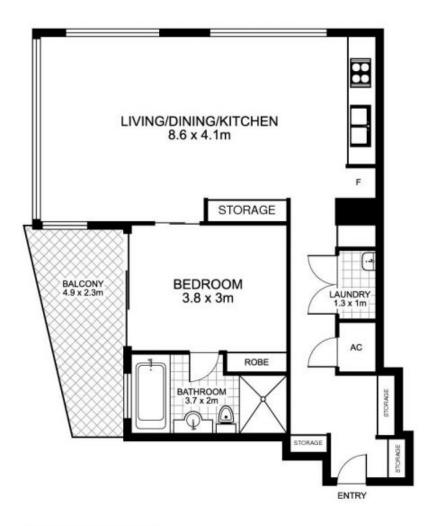

# 148/3 Darling Island Rd, PYRMONT

This floor plan is intended as a guide only. Layout dimensions are approximate only. No representations or warranties of any nature whatsoever are given or intended. Any person using this information should rely on their own enquiries