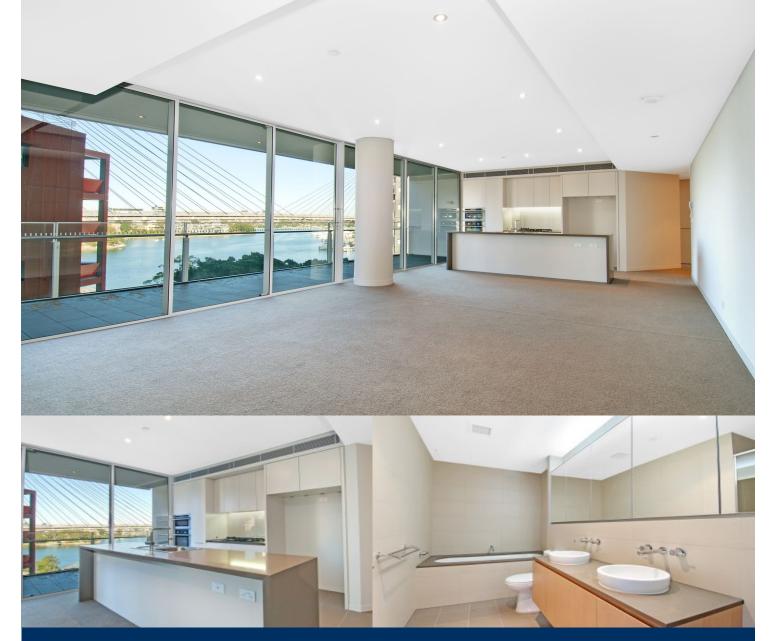

## DEPOSIT TAKEN SATURDAY INSPECTION CANCELLED

Harbour side luxury with views to match. A seamless transition from indoor to outdoor living area, floor to ceiling glass sliding doors and an entertainers' balcony. This west facing two bedroom apartment has intimate water views over Anzac Bridge.

- Contemporary finishes and superior design features
- Large living area and wide balcony
- Designer kitchen with deluxe French appliances
- Large bedrooms with built in wardrobes and premium carpet
- Luxury bathrooms
- Internal laundry facilities
- Air conditioning, large internal storage spaces
- Excellent security and privacy
- Secure underground parking
- Access to outdoor pool, gym and steam room