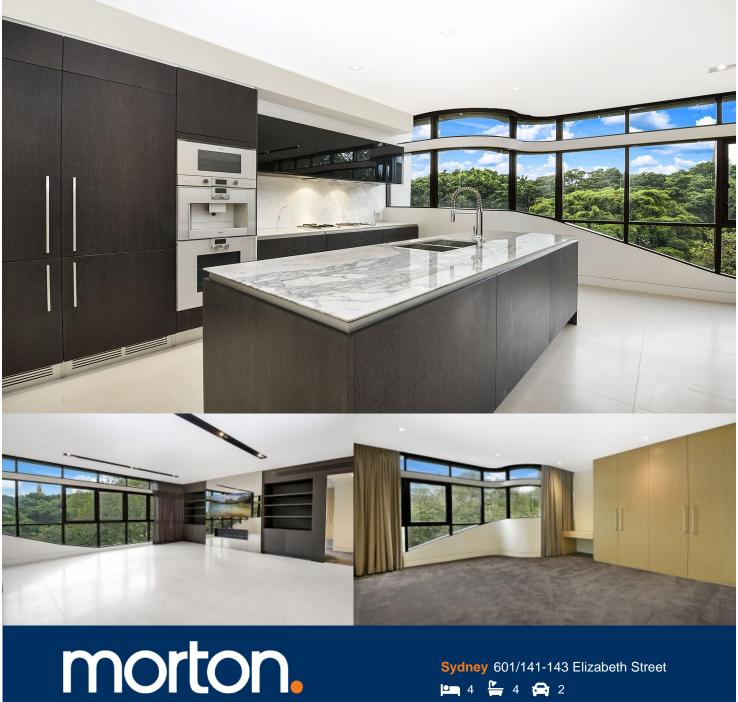

DEPOSIT TAKEN LEASED BY AMBER RIETHMULLER 0438

Positioned opposite Hyde Park is this luxuriously appointed four bedroom apartment. Occupying the entire 6th floor within the Eliza building this residence is a 194sqm of unparalleled exclusivity in the heart of the CBD.

## Features Include:

- Four spacious bedrooms all with built-ins and marble ensuites
- Versatile floor plan with 4th bedroom being a fully self contained apartment.
- Separate living and dining, with butlers pantry
- Secure lift access to private vestibule.
- Expansive living, floor to ceiling glass windows, high ceilings
- Limestone floors with underfloor heating and handcrafted joinery
- Porcelanosa kitchens with Gaggenau appliances, Calcutta
- Miele laundry appliances and c-bus