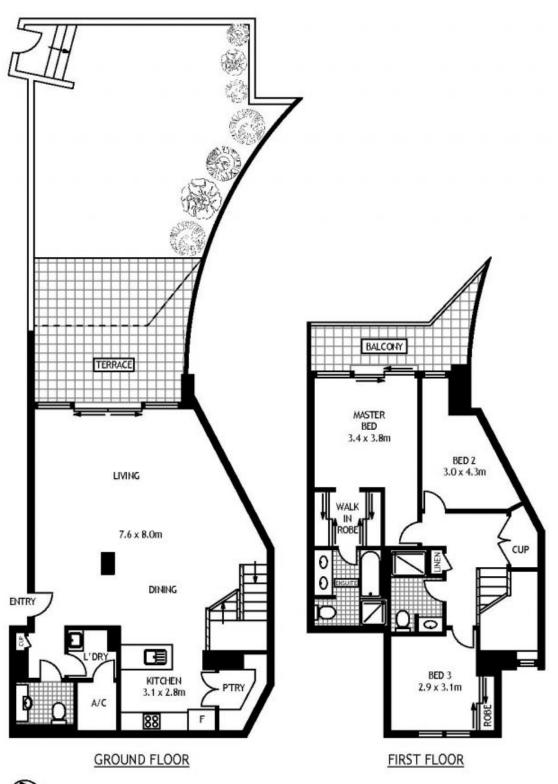

## morton.

Pyrmont 103/32 Refinery Drive

A unique and rare opportunity to enjoy resort-style living at its best in this superb waterfront townhouse, only metres from Sydney Harbour. Over two levels, this property enjoys a rare harbour front garden, huge living area and three bedrooms.

- Large, harbour front garden with private entry gate
- Huge east facing living and dining area
- Deluxe designer kitchen with state of the art appliances
- Walk in pantry, gas cooking and integrated dishwasher
- Two spacious bathrooms, master en suite with double basins
- Master with walk in robe, second bedroom with built ins
- Internal laundry with dryer, reverse cycle zoned air conditioning
- Secure double lock up garage, visitor parking and bicycle storage
- Resident Services Manager on duty 6 days/week
- On-site security with CCTV, car and foot patrol surveillance
- Two swimming pools, spa, gym and tennis courts